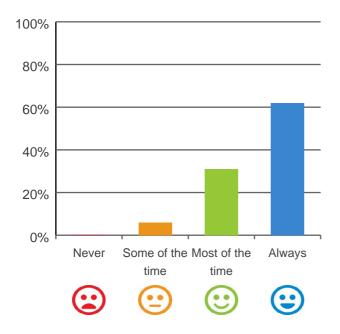

### Do staff treat you with respect?

## 

100% of responses were: most of the time or always