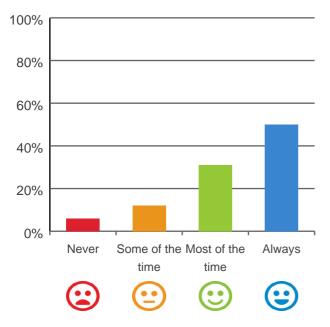

### Do you feel safe here?

# 80% 60% 40% 20% Never Some of the Most of the Always time time ime

94% of responses were: most of the time or always