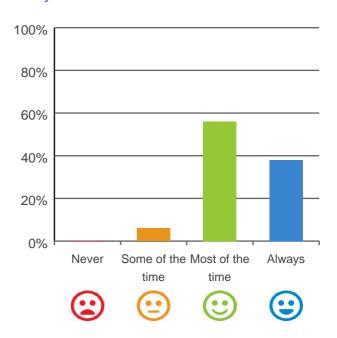

### Do staff treat you with respect?

## 

100% of responses were: most of the time or always