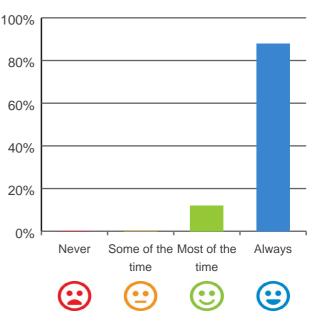

l 2019

RACS ID: 3654

RPT-ACC-0095 v19.0

### Do you feel safe here?

# 80% 60% 40% 20% Never Some of the Most of the Always time time ime

94% of responses were: most of the time or always

### Is this place well run?



88% of responses were: most of the time or always

### Do you get the care you need?



94% of responses were: most of the time or always

### Do staff know what they are doing?



94% of responses were: most of the time or always

# Are you encouraged to do as much as possible for yourself?



88% of responses were: most of the time or always

### Do staff explain things to you?



94% of responses were: most of the time or always

# Do staff follow up when you raise things with them?



81% of responses were: most of the time or always

### Are staff kind and caring?



100% of responses were: most of the time or always

### Do you have a say in your daily activities?

# 100% 80% 60% 40% 20% Never Some of the Most of the Always time time Calculate time

81% of responses were: most of the time or always

### Do you feel at home here?



94% of responses were: most of the time or always