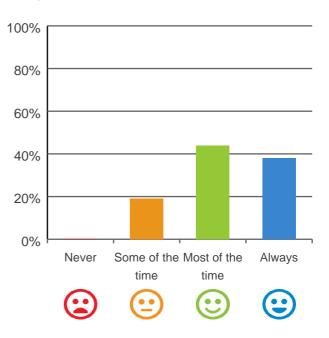

### Do you feel safe here?

# 80% 60% 40% 20% Never Some of the Most of the Always time time ime

94% of responses were: most of the time or always