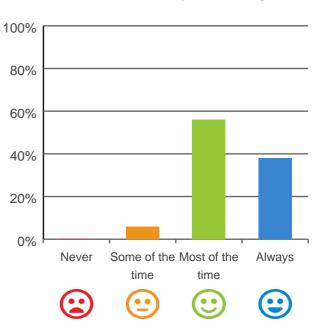

### Are staff kind and caring?

100% of responses were: most of the time or always