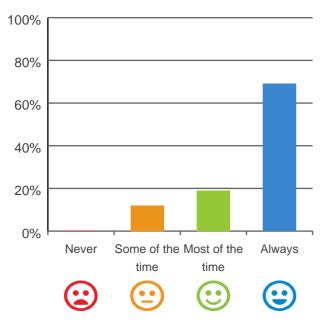

### Do staff treat you with respect?

## 

100% of responses were: most of the time or always