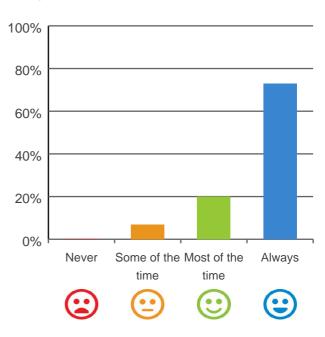

#### Do staff treat you with respect?

# 80% 60% 40% 20% Never Some of the Most of the Always time time Calculate time Calculate time

87% of responses were: most of the time or always