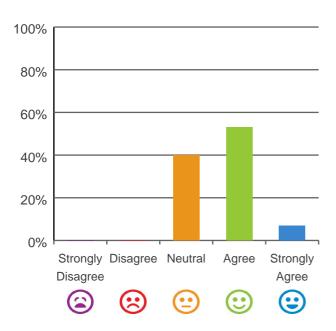

### If I'm feeling a bit sad or worried, there are staff here who I can talk to.

60% of responses were: agree or strongly agree