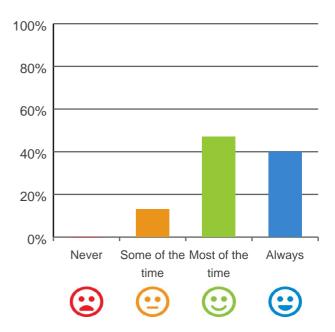

#### Do staff meet your healthcare needs?

100% of responses were: most of the time or always