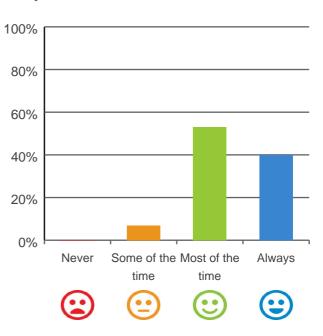

#### Do staff treat you with respect?

# 80% 60% 40% 20% Never Some of the Most of the Always time time Calculate time Calculate time

87% of responses were: most of the time or always