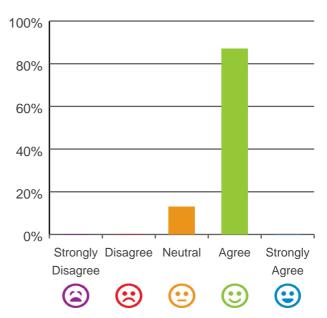

#### The staff know what they are doing.

87% of responses were: agree or strongly agree

#### This place is well run.

87% of responses were: agree or strongly agree