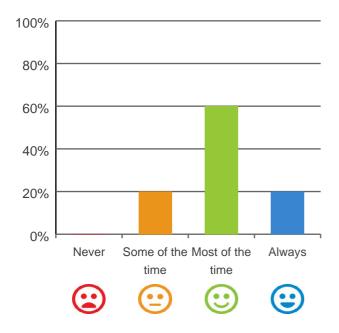

# Do staff follow up when you raise things with them?

87% of responses were: most of the time or always