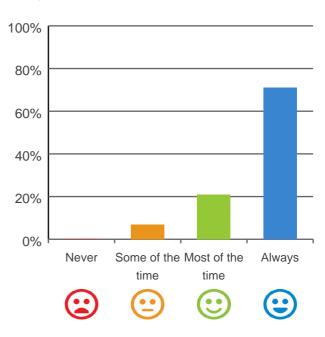

#### Do staff treat you with respect?

## 

100% of responses were: most of the time or always

**RACS ID: 2510** 