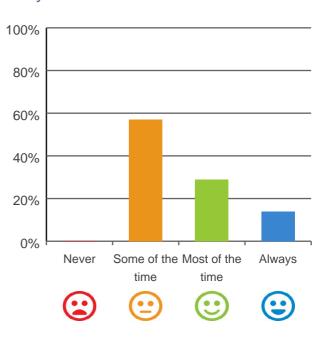

#### Do you like the food here?

43% of responses were: most of the time or always

Dates of audit: 19 Mar 2019 to 20 Mar 2019