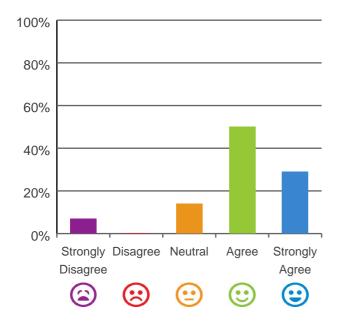

me: Botany Gardens Nursing Home Dates of audit: 19 Mar 2019 to 20 Mar 2019

#### Do staff meet your healthcare needs?



100% of responses were: most of the time or always

#### Do staff follow up when you raise things with them?



100% of responses were: most of the time or always

#### Do staff explain things to you?



93% of responses were: most of the time or always

#### Do you like the food here?



43% of responses were: most of the time or always

Dates of audit: 19 Mar 2019 to 20 Mar 2019

### Do you agree with these statements?

## If I'm feeling a bit sad or worried, there are staff here who I can talk to.



71% of responses were: agree or strongly agree

#### The staff know what they are doing.



93% of responses were: agree or strongly agree

#### This place is well run.



79% of responses were: agree or strongly agree

# I am encouraged to do as much as possible for myself.



72% of responses were: agree or strongly agree