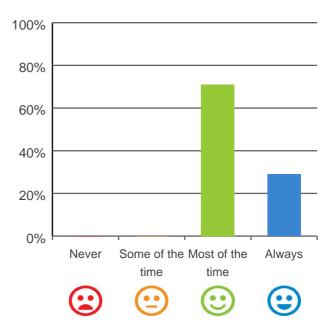

#### Do staff meet your healthcare needs?

100% of responses were: most of the time or always