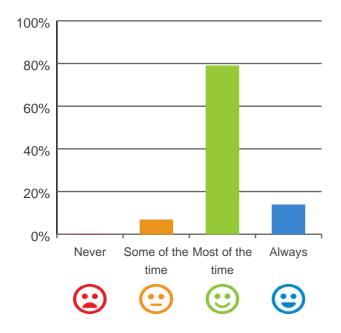

#### Do staff follow up when you raise things with them?

100% of responses were: most of the time or always