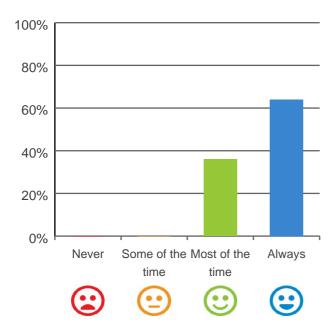

#### Do you feel safe here?

93% of responses were: most of the time or always

Service name: Botany Gardens Nursing Home Dates of audit: 19 Mar 2019 to 20 Mar 2019