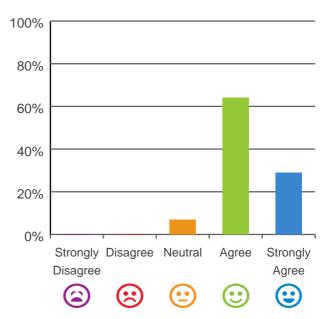

#### The staff know what they are doing.

93% of responses were: agree or strongly agree