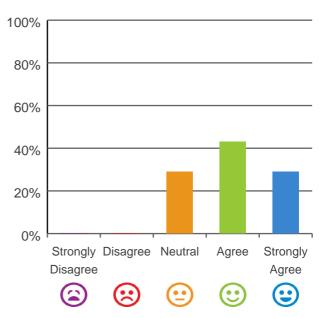

## If I'm feeling a bit sad or worried, there are staff here who I can talk to.

71% of responses were: agree or strongly agree