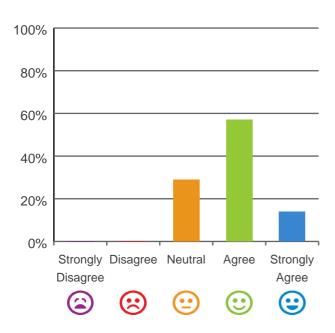

## If I'm feeling a bit sad or worried, there are staff here who I can talk to.

71% of responses were: agree or strongly agree