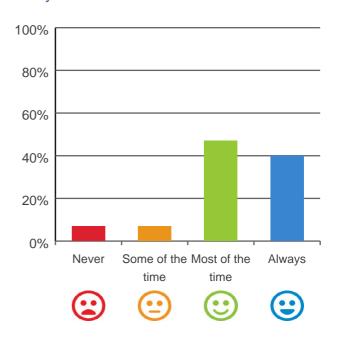

#### Do you have a say in your daily activities?

# 100% 80% 60% 40% 20% Never Some of the Most of the Always time time

87% of responses were: most of the time or always