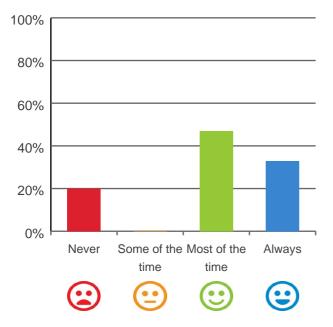

ood here?



73% of responses were: most of the time or always

Service name: Brightwater Onslow Gardens

Dates of audit: 06 Aug 2019 to 08 Aug 2019

RACS ID: 7401

RPT-ACC-0095 v19.0

#### Do you feel safe here?



100% of responses were: most of the time or always

#### Is this place well run?



80% of responses were: most of the time or always

#### Do you get the care you need?



87% of responses were: most of the time or always

#### Do staff know what they are doing?



80% of responses were: most of the time or always

# Are you encouraged to do as much as possible for yourself?

### 

100% of responses were: most of the time or always

#### Do staff explain things to you?



80% of responses were: most of the time or always

# Do staff follow up when you raise things with them?



80% of responses were: most of the time or always

#### Are staff kind and caring?



80% of responses were: most of the time or always

#### Do you have a say in your daily activities?

# 100% 80% 60% 40% 20% Never Some of the Most of the Always time time

87% of responses were: most of the time or always

#### Do you feel at home here?



87% of responses were: most of the time or always