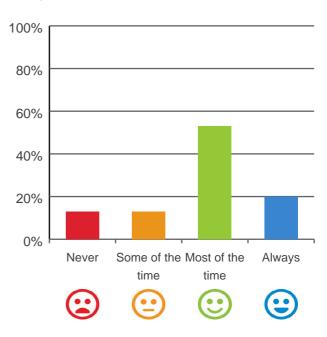

#### Do staff treat you with respect?

## 

87% of responses were: most of the time or always