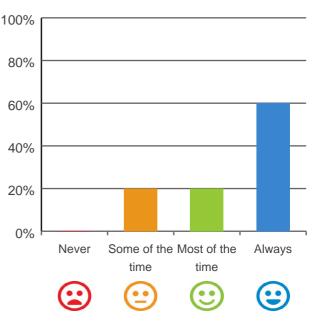

ter Onslow Gardens

Dates of audit: 06 Aug 2019 to 08 Aug 2019

RACS ID: 7401

RPT-ACC-0095 v19.0

#### Do you feel safe here?



100% of responses were: most of the time or always

#### Is this place well run?



80% of responses were: most of the time or always

#### Do you get the care you need?



87% of responses were: most of the time or always

#### Do staff know what they are doing?



80% of responses were: most of the time or always

# Are you encouraged to do as much as possible for yourself?

### 

100% of responses were: most of the time or always

#### Do staff explain things to you?



80% of responses were: most of the time or always

# Do staff follow up when you raise things with them?



80% of responses were: most of the time or always

#### Are staff kind and caring?



80% of responses were: most of the time or always

#### Do you have a say in your daily activities?

# 100% 80% 60% 40% 20% Never Some of the Most of the Always time time

87% of responses were: most of the time or always

#### Do you feel at home here?



87% of responses were: most of the time or always