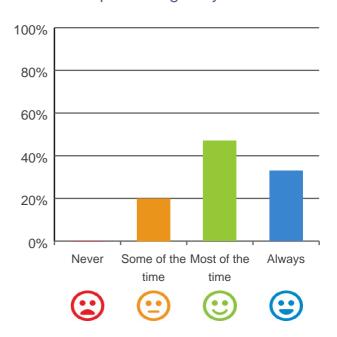

#### Do you get the care you need?

87% of responses were: most of the time or always