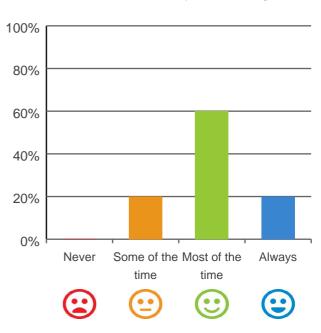

#### Do staff treat you with respect?

## 

87% of responses were: most of the time or always