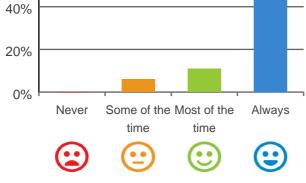

### Do staff explain things to you?

94% of responses were: most of the time or always

Are staff kind and caring?

100% of responses were: most of the time or always

This document is designed for online viewing. Printed copies, although permitted, are deemed Uncontrolled from 18:27 hours on 03/10/2019