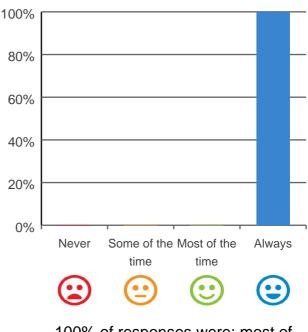

# What is your experience at the service?

Do you feel safe here?

100% of responses were: most of the time or always

Service name: Karingal Seymour RACS ID: 3050