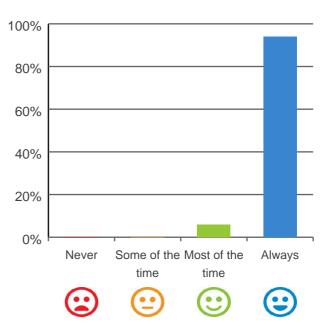

### Do staff explain things to you?

94% of responses were: most of the time or always

Are staff kind and caring?

100% of responses were: most of the time or always

This document is designed for online viewing. Printed copies, although permitted, are deemed Uncontrolled from 18:27 hours on 03/10/2019