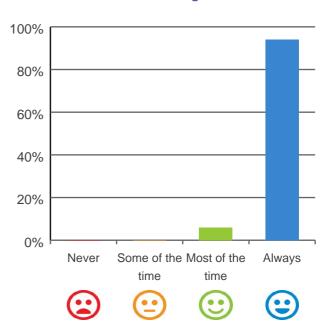

# Do staff follow up when you raise things with them?

94% of responses were: most of the time or always