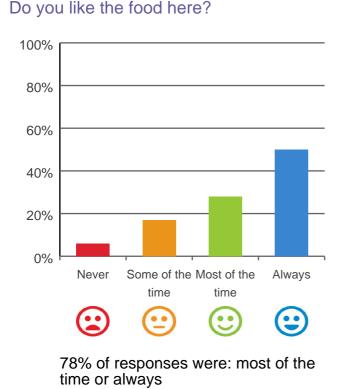

Seymour

RACS ID: Audit Date: 3050 10 Jul 2019 to 12 Jul 2019

An audit team from the Aged Care Quality and Safety Commission (Commission) visited the aged care service for re-accreditation purposes and spoke to at least 10 per cent of the people who live there. Those we interviewed for this report were randomly selected\*. The results are presented in this report which will help you understand the experience of consumers living at the service. It should be read alongside the audit report on the service available at the Commission's Report Search page at http://www.agedcarequality.gov.au/reports.For more general information on aged care, visit www.myagedcare.gov.au.

\* Number of consumers interviewed: 19
Number of representatives interviewed: 0

# What is your experience at the service?



Do you feel safe here?



100% of responses were: most of the time or always

Service name: Karingal Seymour RACS ID: 3050

### Is this place well run?



100% of responses were: most of the time or always

### Do you get the care you need?



100% of responses were: most of the time or always

### Do staff know what they are doing?



100% of responses were: most of the time or always

# Are you encouraged to do as much as possible for yourself?



100% of responses were: most of the time or always

Service name: Karingal Seymour RACS ID: 3050 Dates of audit: 10 Jul 2019 to 12 Jul 2019 RPT-ACC-0095 v19.0

This document is designed for online viewing. Printed copies, although permitted, are deemed Uncontrolled from 18:27 hours on 03/10/2019





100% of responses were: most of the time o