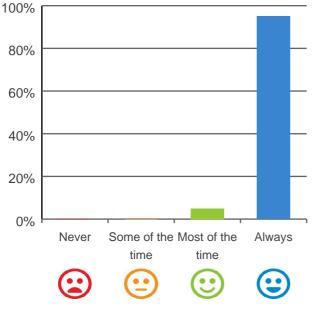

#### Do you have a say in your daily activities?

100%

80%

60%

94% of responses were: most of the time or always

100% 80% 60% 40% 20% 0% Never Some of the Most of the Always time time COME COME OF COM

94% of responses were: most of the time or always