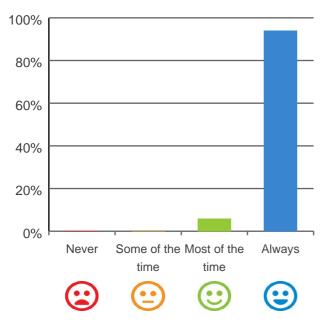

# Do staff follow up when you raise things with them?

94% of responses were: most of the time or always