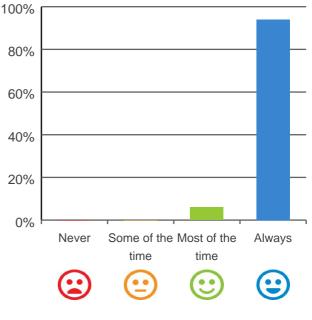

### Do staff explain things to you?

94% of responses were: most of the time or always

Are staff kind and caring?

100% of responses were: most of the time or always

This document is designed for online viewing. Printed copies, although permitted, are deemed Uncontrolled from 18:27 hours on 03/10/2019