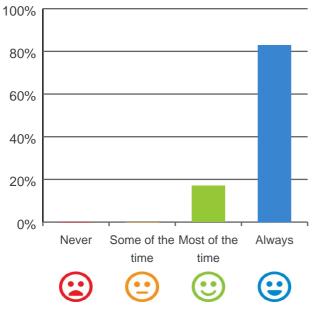

# Do staff follow up when you raise things with them?

94% of responses were: most of the time or always