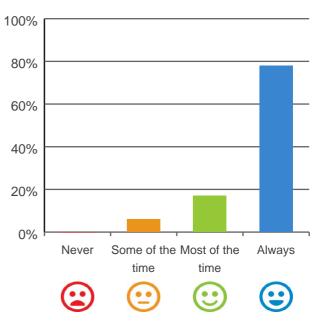

# Are you encouraged to do as much as possible for yourself?

100% of responses were: most of the time or always

Service name: Karingal Seymour RACS ID: 3050 Dates of audit: 10 Jul 2019 to 12 Jul 2019 RPT-ACC-0095 v19.0