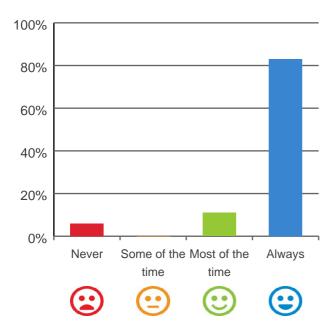

ime or always

Service name: Karingal Seymour RACS ID: 3050

### Is this place well run?



100% of responses were: most of the time or always

### Do you get the care you need?



100% of responses were: most of the time or always

### Do staff know what they are doing?



100% of responses were: most of the time or always

# Are you encouraged to do as much as possible for yourself?



100% of responses were: most of the time or always

Service name: Karingal Seymour RACS ID: 3050 Dates of audit: 10 Jul 2019 to 12 Jul 2019 RPT-ACC-0095 v19.0

This document is designed for online viewing. Printed copies, although permitted, are deemed Uncontrolled from 18:27 hours on 03/10/2019





100% of responses were: most of the time or always

# Do staff follow up when you raise things with them?



94% of responses were: most of the time or always

### Do staff explain things to you?



94% of responses were: most of the time or always

Are staff kind and caring?



100% of responses were: most of the time or always

This document is designed for online viewing. Printed copies, although permitted, are deemed Uncontrolled from 18:27 hours on 03/10/2019

#### Do you have a say in your daily activities?

100%

80%

60%



94% of responses were: most of the time or always

100% 80% 60% 40% 20% 0% Never Some of the Most of the Always time time COME COME OF COM

94% of responses were: most of the time or always

## Do you feel at home here?