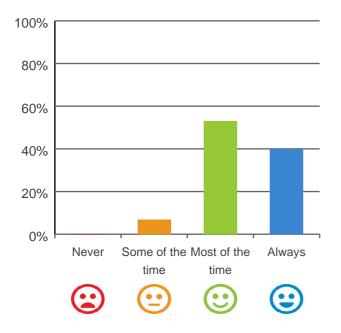

### Do you get the care you need?

93% of responses were: most of the time or always