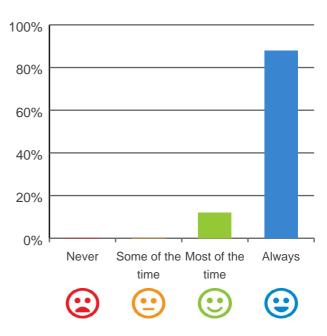

### Is this place well run?

# 80% 60% 40% 20% Never Some of the Most of the Always time time ime ime

88% of responses were: most of the time or always