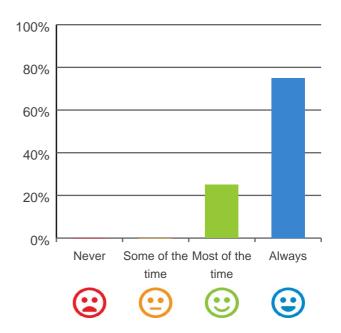

# Do you like the food here?

# 

76% of responses were: most of the time or always