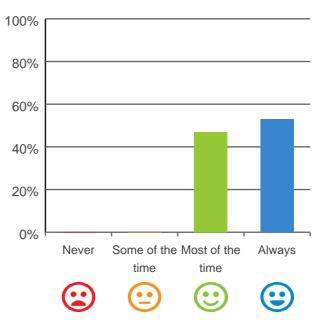

# Do staff know what they are doing?

93% of responses were: most of the time or always