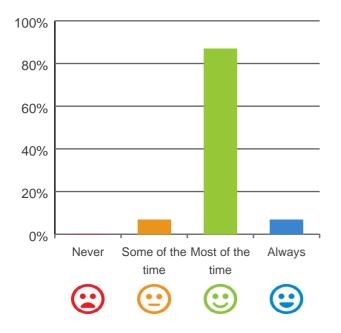

### Is this place well run?

# 80% 60% 40% 20% Never Some of the Most of the Always time time ime ime

88% of responses were: most of the time or always