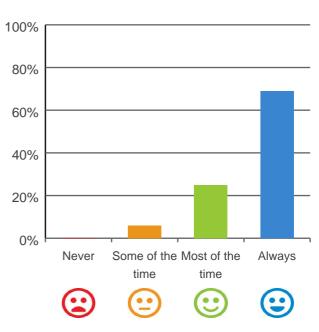

### Do staff explain things to you?

# 

87% of responses were: most of the time or always