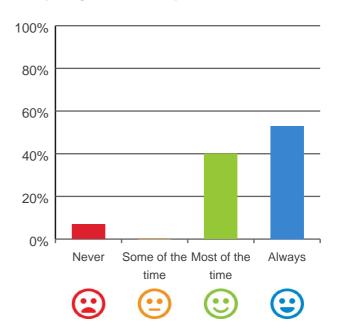

# Do you like the food here?

# 

76% of responses were: most of the time or always