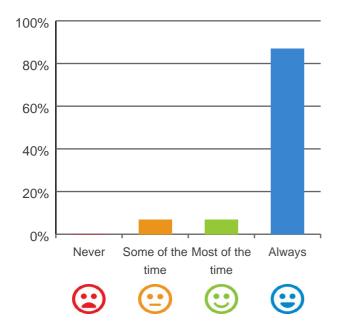

### Is this place well run?

# 100% 80% 60% 40% 20% 0% Never Some of the Most of the Always time time

93% of responses were: most of the time or always