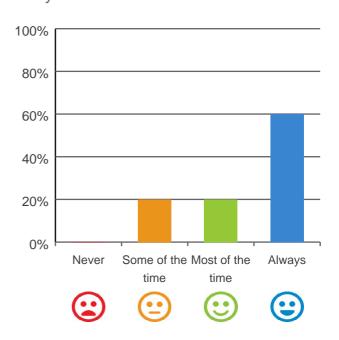

### Do you have a say in your daily activities?

# 100% 80% 60% 40% 20% Never Some of the Most of the Always time time

100% of responses were: most of the time or always

### Do you feel at home here?

80% of responses were: most of the time or always

Dates of audit: 26 Nov 2019 to 28 Nov 2019