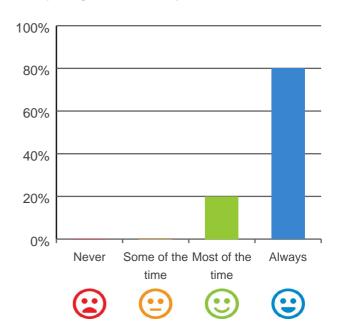

### Do you feel at home here?

80% of responses were: most of the time or always

Dates of audit: 26 Nov 2019 to 28 Nov 2019