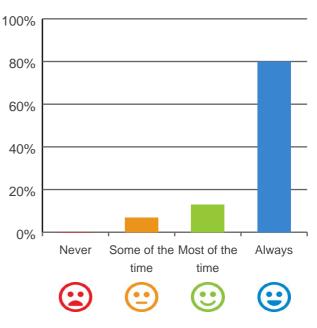

### Do staff explain things to you?

# 100% 80% 60% 40% 20% 0% Never Some of the Most of the Always time time

93% of responses were: most of the time or always