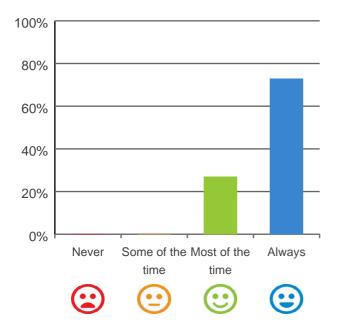

### Do you get the care you need?

100% of responses were: most of the time or always

### Do staff know what they are doing?

93% of responses were: most of the time or always