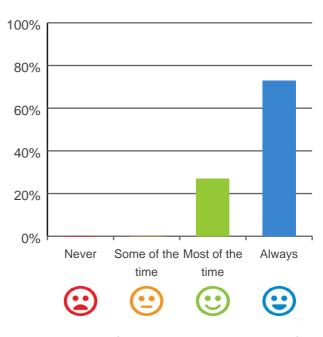

### Do staff explain things to you?

# 100% 80% 60% 40% 20% 0% Never Some of the Most of the Always time time

93% of responses were: most of the time or always