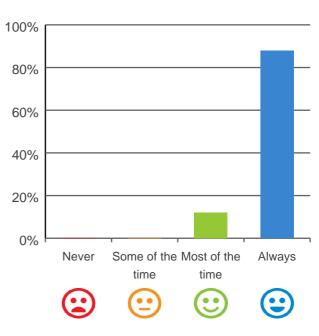

### Do you like the food here?

# 

93% of responses were: most of the time or always