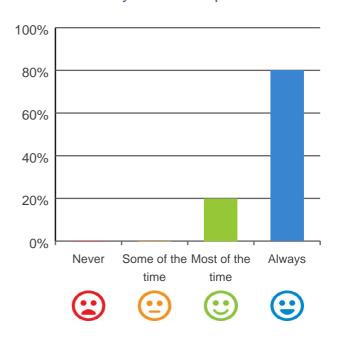

### Is this place well run?

# 100% 80% 60% 40% 20% 0% Never Some of the Most of the Always time time

93% of responses were: most of the time or always