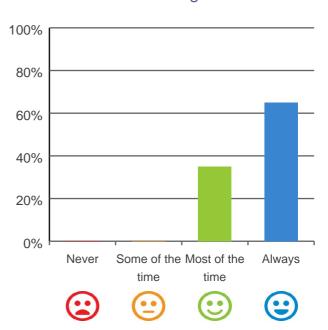

ponses were: most of the time or always

### Do you get the care you need?



100% of responses were: most of the time or always

## Do staff know what they are doing?



94% of responses were: most of the time or always

## Are you encouraged to do as much as possible for yourself?



100% of responses were: most of the time or always

Service name: Bupa Echuca RACS ID: 3964

This document is designed for online viewing. Printed copies, although permitted, are deemed Uncontrolled from 11:08 hours on 06/11/2019





94% of responses were: most of the time or always

# Do staff follow up when you raise things with them?



88% of responses were: most of the time or always

## Do staff treat you with respect?



100% of responses were: most of the time or always

Are staff kind and caring?



100% of responses were: most of the time or always

This document is designed for online viewing. Printed copies, although permitted, are deemed Uncontrolled from 11:08 hours on 06/11/2019

## Do you have a say in your daily activities?



100% of responses were: most of the time or always

Do you feel at home here?



94% of responses were: most of the time or always