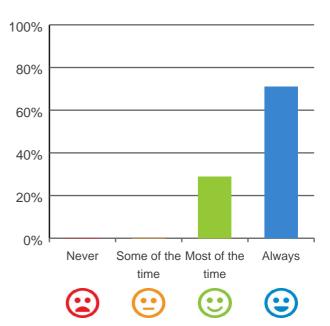

### Do you get the care you need?

100% of responses were: most of the time or always