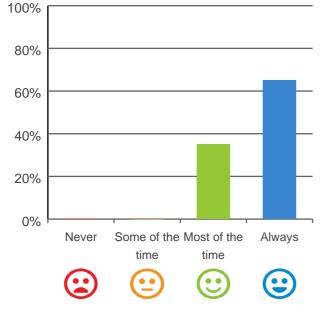

### Do you get the care you need?

100% of responses were: most of the time or always