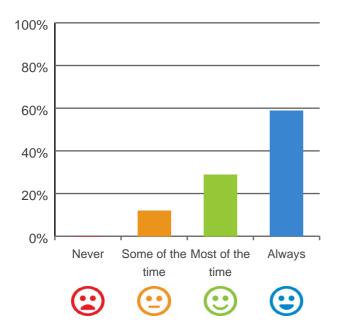

## Are you encouraged to do as much as possible for yourself?

100% of responses were: most of the time or always

Service name: Bupa Echuca RACS ID: 3964

This document is designed for online viewing. Printed copies, although permitted, are deemed Uncontrolled from 11:08 hours on 06/11/2019