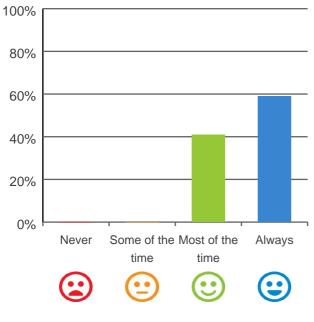

# Do staff follow up when you raise things with them?

88% of responses were: most of the time or always