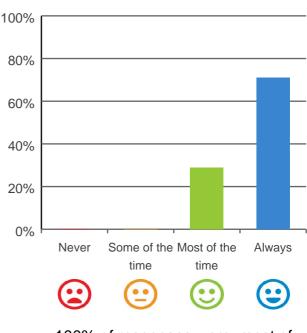

## Are you encouraged to do as much as possible for yourself?

100% of responses were: most of the time or always

Service name: Bupa Echuca RACS ID: 3964

This document is designed for online viewing. Printed copies, although permitted, are deemed Uncontrolled from 11:08 hours on 06/11/2019