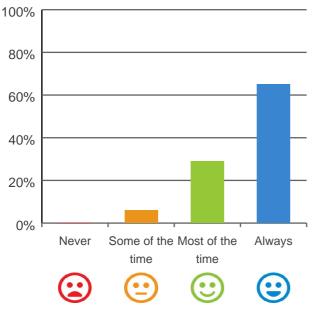

## Do staff know what they are doing?

94% of responses were: most of the time or always