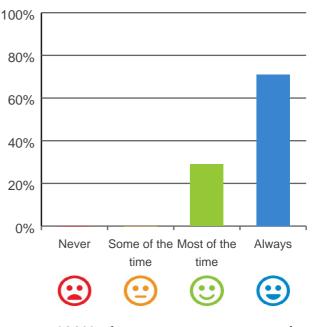

## Do staff know what they are doing?

94% of responses were: most of the time or always