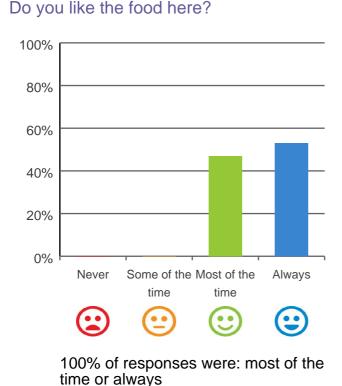

### Do you get the care you need?

100% of responses were: most of the time or always