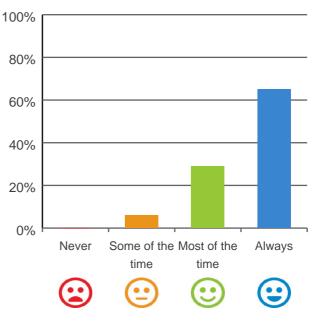

## Do staff know what they are doing?

94% of responses were: most of the time or always