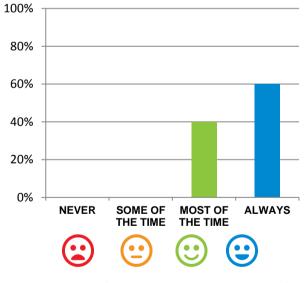

### Do staff meet your healthcare needs?

100% of responses were: most of the time or always