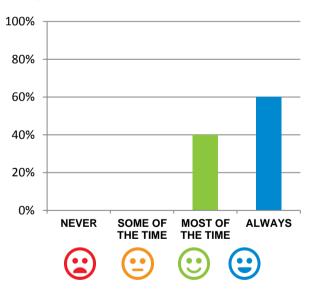

## Do the staff explain things to you?

100% of responses were: most of the time or always