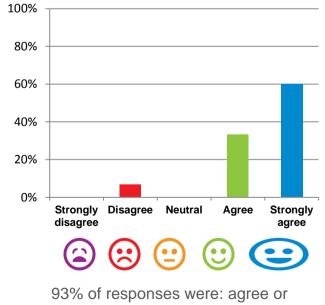

#### The staff know what they are doing.

93% of responses were: agree or strongly agree

This place is well run.

strongly agree