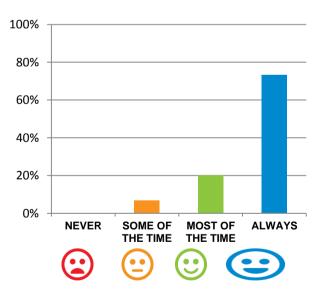

### Do staff meet your healthcare needs?

100% of responses were: most of the time or always