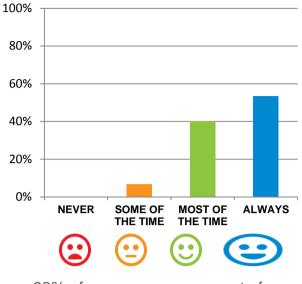

# What is your experience at the home?

Do staff treat you with respect?

100% of responses were: most of the time or always