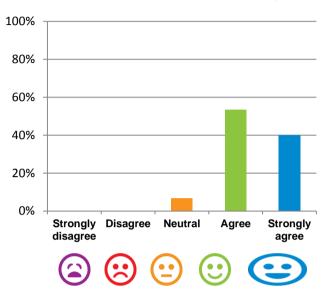

## Do you agree with these statements?

If I'm feeling a bit sad or worried, there are staff here who I can talk to.