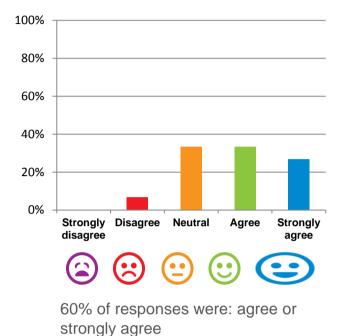

#### The staff know what they are doing.

93% of responses were: agree or strongly agree

This place is well run.

strongly agree