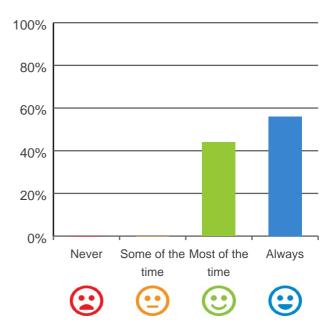

#### Do you like the food here?

87% of responses were: most of the time or always