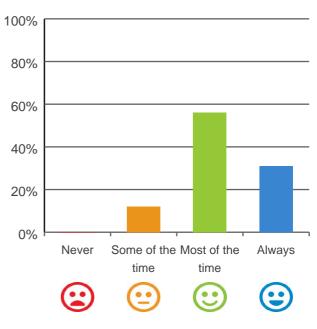

#### Do staff treat you with respect?

# 80% 60% 40% 20% Never Some of the Most of the Always time time Calculate time Calculate time

100% of responses were: most of the time or always