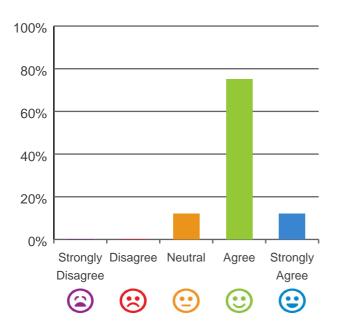

## If I'm feeling a bit sad or worried, there are staff here who I can talk to.

88% of responses were: agree or strongly agree