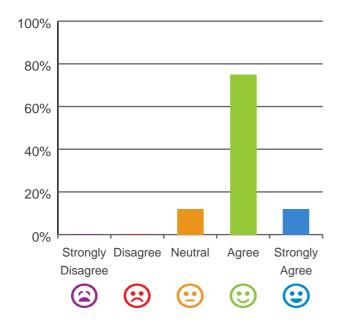

ays

Service name: Bupa Pottsville Beach

RACS ID: 0862

Dates of audit: 26 Mar 2019 to 28 Mar 2019

RPT-ACC-0095 v14.2

#### Do staff meet your healthcare needs?



100% of responses were: most of the time or always

# Do staff follow up when you raise things with them?



100% of responses were: most of the time or always

#### Do staff explain things to you?



100% of responses were: most of the time or always

#### Do you like the food here?



87% of responses were: most of the time or always

#### Do you agree with these statements?

## If I'm feeling a bit sad or worried, there are staff here who I can talk to.



88% of responses were: agree or strongly agree

#### The staff know what they are doing.



94% of responses were: agree or strongly agree

#### This place is well run.



88% of responses were: agree or strongly agree

# I am encouraged to do as much as possible for myself.



100% of responses were: agree or strongly agree