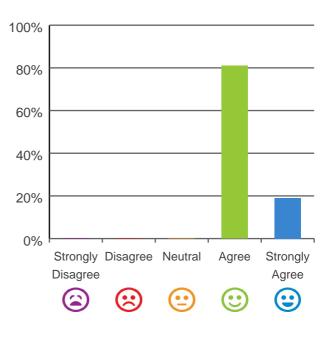

#### Do you agree with these statements?

## If I'm feeling a bit sad or worried, there are staff here who I can talk to.

88% of responses were: agree or strongly agree