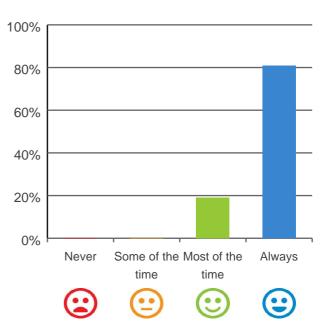

#### Do staff treat you with respect?

# 80% 60% 40% 20% Never Some of the Most of the Always time time Calculate time Calculate time

100% of responses were: most of the time or always