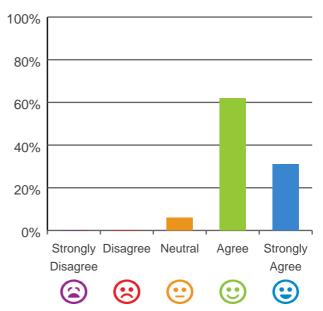

#### The staff know what they are doing.

94% of responses were: agree or strongly agree