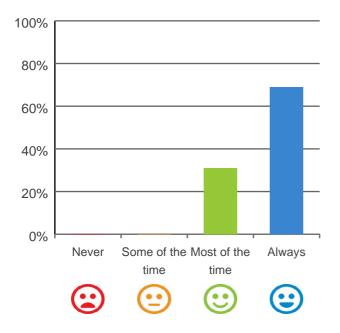

#### Do staff meet your healthcare needs?

100% of responses were: most of the time or always