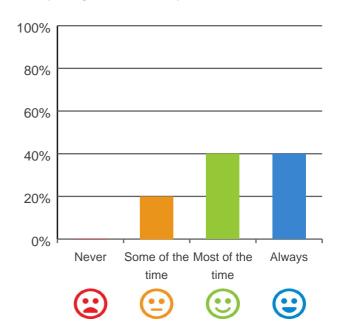

#### Is this place well run?

### 

73% of responses were: most of the time or always