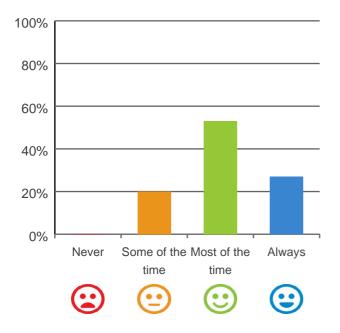

#### Is this place well run?

### 

73% of responses were: most of the time or always