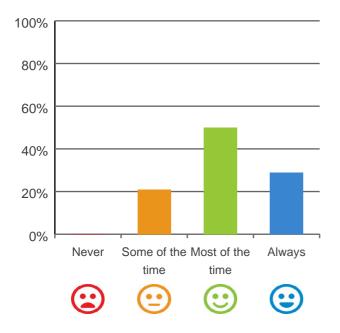

### Do you get the care you need?

80% of responses were: most of the time or always