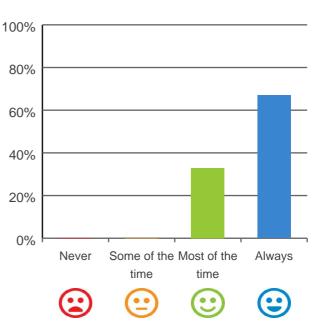

### Do staff treat you with respect?

100% of responses were: most of the time or always