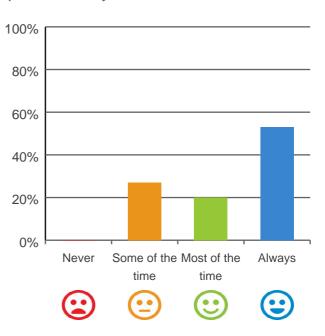

### Do staff know what they are doing?

79% of responses were: most of the time or always