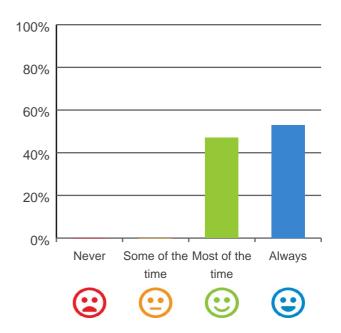

### Do you like the food here?

## 

80% of responses were: most of the time or always