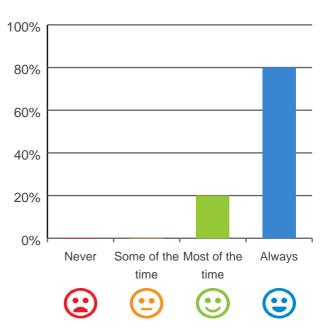

### Do you like the food here?

## 

80% of responses were: most of the time or always