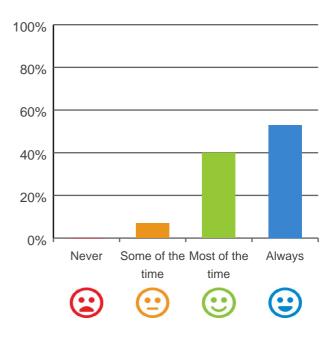

### Do you feel at home here?

93% of responses were: most of the time or always