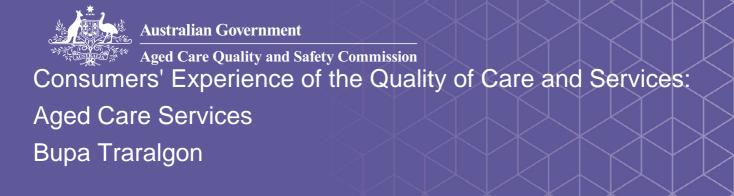

#### Are staff kind and caring?

100% of responses were: most of the time or always