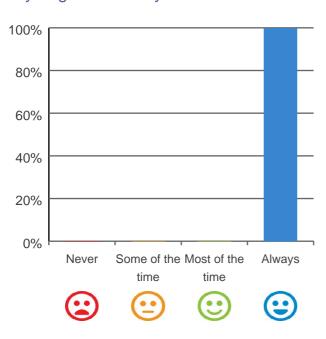

# Do you get the care you need?

100% of responses were: most of the time or always