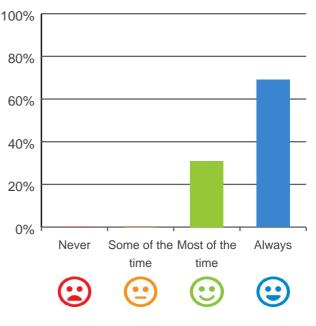

### What is your experience at the service?

Do you like the food here?

81% of responses were: most of the time or always

Service name: Bupa Traralgon

**RACS ID: 3977** 

100% of responses were: most of the time or always