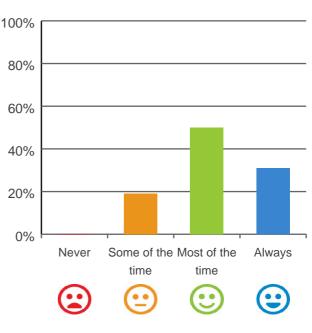

# Do you get the care you need?

100% of responses were: most of the time or always