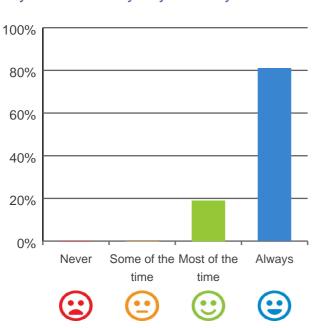

s

#### Do staff know what they are doing?



### 100% of responses were: most of the time or always

This document is designed for online viewing. Printed copies, although permitted, are deemed Uncontrolled from 13:00 hours on 09/09/2019

### Are you encouraged to do as much as possible for yourself?



100% of responses were: most of the time or always

## Do staff follow up when you raise things with them?



100% of responses were: most of the time or always

### Do staff explain things to you?



100% of responses were: most of the time or always

#### Are staff kind and caring?



100% of responses were: most of the time or always

### Do you have a say in your daily activities?

100% of responses were: most of the time or always

100% of responses were: most of

the time or always





Do you feel at home here?