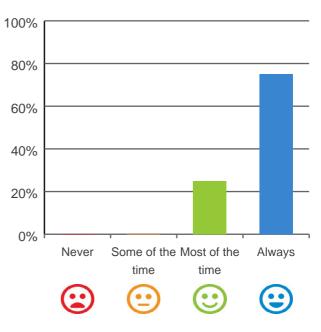

# Do you get the care you need?

100% of responses were: most of the time or always