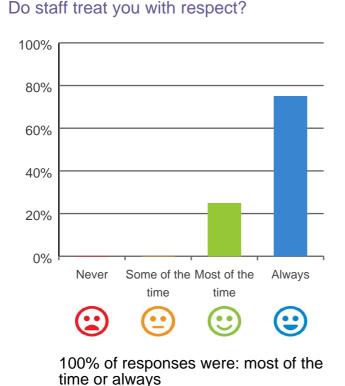

### What is your experience at the service?

Do you like the food here?

81% of responses were: most of the time or always

Service name: Bupa Traralgon

**RACS ID: 3977** 

100% of responses were: most of the time or always