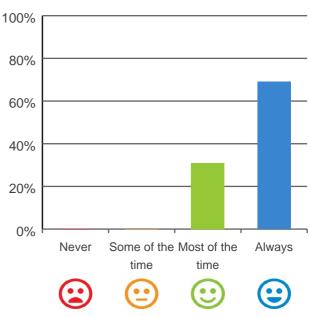

### What is your experience at the service?

Do you like the food here?

81% of responses were: most of the time or always

Service name: Bupa Traralgon

**RACS ID: 3977** 

100% of responses were: most of the time or always