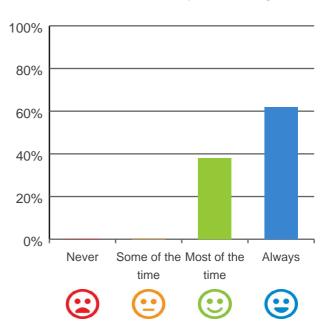

experience of consumers living at the service. It should be read alongside the audit report on the service available at the Commission's Report Search page at http://www.agedcarequality.gov.au/reports.For more general information on aged care, visit www.myagedcare.gov.au.

\* Number of consumers interviewed: 15
Number of representatives interviewed: 1

### What is your experience at the service?



Do you like the food here?



81% of responses were: most of the time or always

Service name: Bupa Traralgon

**RACS ID: 3977** 





100% of responses were: most of the time or always

# Do you get the care you need?



100% of responses were: most of the time or always

### Is this place well run?



100% of responses were: most of the time or always

#### Do staff know what they are doing?



### 100% of responses were: most of the time or always

This document is designed for online viewing. Printed copies, although permitted, are deemed Uncontrolled from 13:00 hours on 09/09/2019

### Are you encouraged to do as much as possible for yourself?



100% of responses were: most of the time or always

## Do staff follow up when you raise things with them?



100% of responses were: most of the time or always

### Do staff explain things to you?



100% of responses were: most of the time or always

#### Are staff kind and caring?



100% of responses were: most of the time or always

### Do you have a say in your daily activities?

100% of responses were: most of the time or always

100% of responses were: most of

the time or always





Do you feel at home here?