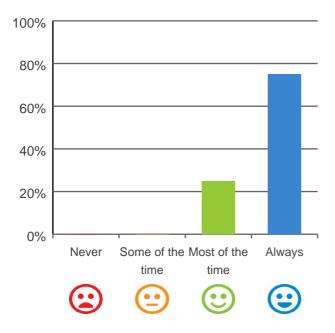

### What is your experience at the service?

Do you like the food here?

81% of responses were: most of the time or always

Service name: Bupa Traralgon

**RACS ID: 3977** 

100% of responses were: most of the time or always