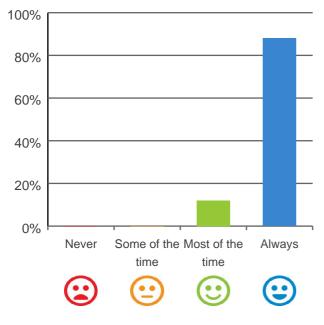

#### Do staff know what they are doing?

### 100% of responses were: most of the time or always

This document is designed for online viewing. Printed copies, although permitted, are deemed Uncontrolled from 13:00 hours on 09/09/2019