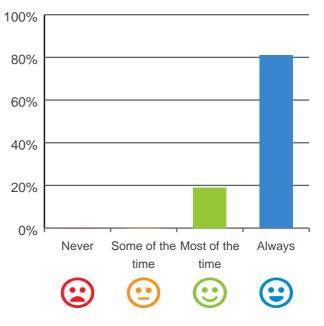

### What is your experience at the service?

Do you like the food here?

81% of responses were: most of the time or always

Service name: Bupa Traralgon

**RACS ID: 3977** 

100% of responses were: most of the time or always