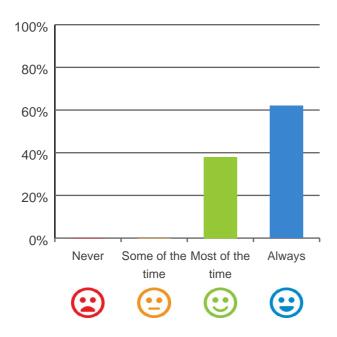

# Are you encouraged to do as much as possible for yourself?

# 80% 60% 40% 20% Never Some of the Most of the Always time time Calculate time Calculate time

100% of responses were: most of the time or always