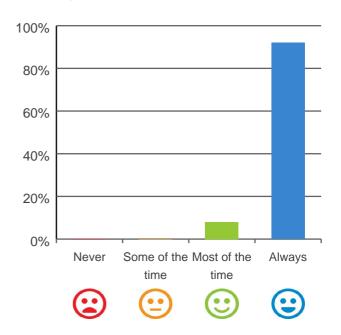

#### Do staff treat you with respect?

## 

100% of responses were: most of the time or always