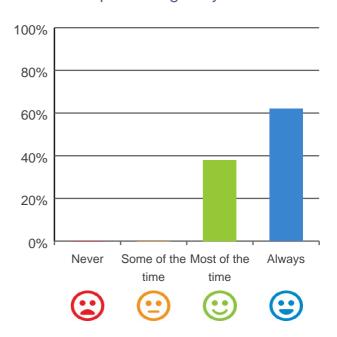

#### Do you like the food here?

92% of responses were: most of the time or always