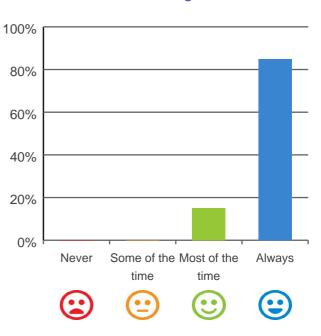

#### Do you feel safe here?

## 

100% of responses were: most of the time or always