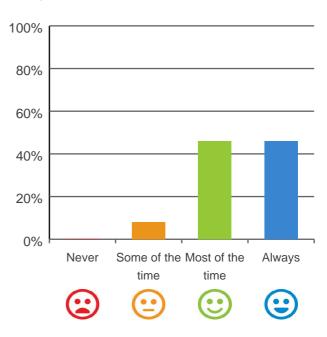

#### Do you like the food here?

92% of responses were: most of the time or always