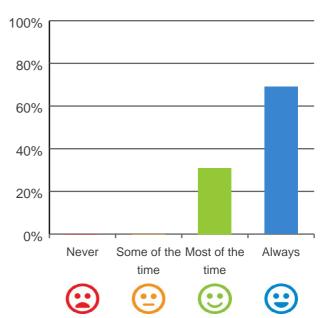

# Are you encouraged to do as much as possible for yourself?

# 80% 60% 40% 20% Never Some of the Most of the Always time time Calculate time Calculate time

100% of responses were: most of the time or always