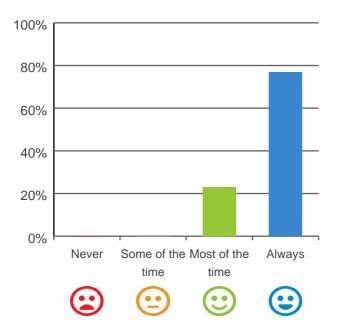

#### Do you feel safe here?

## 

100% of responses were: most of the time or always