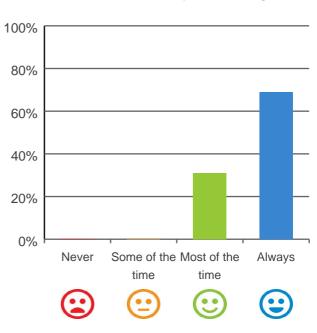

#### Is this place well run?

100% of responses were: most of the time or always