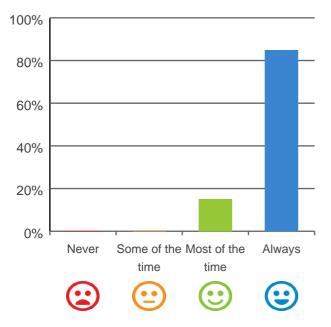

#### Do staff treat you with respect?

## 

100% of responses were: most of the time or always