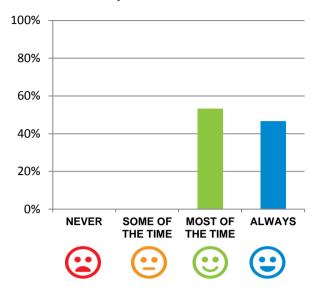

#### Do staff meet your healthcare needs?

100% of responses were: most of the time or always