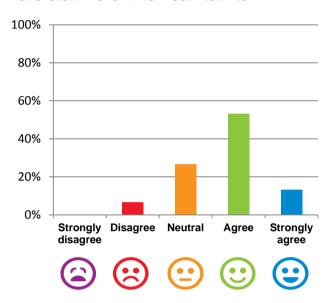

#### The staff know what they are doing.

80% of responses were: agree or strongly agree