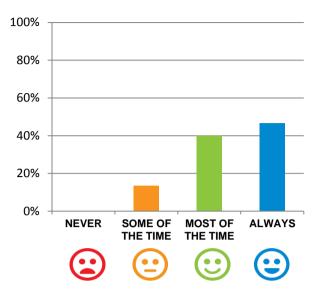

# Do staff follow up when you raise things with them?

87% of responses were: most of the time or always