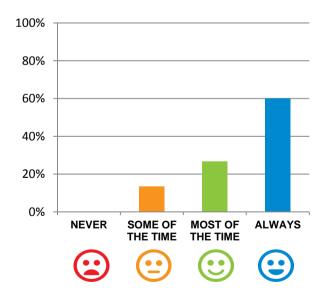

#### Do staff treat you with respect?

87% of responses were: most of the time or always