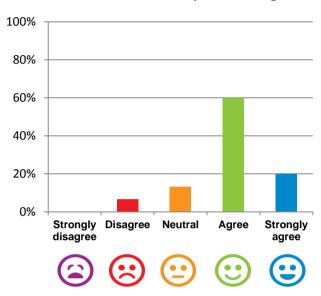

e or always

#### Do you feel safe here?



87% of responses were: most of the time or always

Home name: Bupa Edithvale

RACS ID: 4488

Dates of audit: 06 March 18 to 07 March 18 RPT-ACC-0096 v14.3

#### Do staff meet your healthcare needs?



100% of responses were: most of the time or always

# Do staff follow up when you raise things with them?



87% of responses were: most of the time or always

#### Do the staff explain things to you?



80% of responses were: most of the time or always

#### Do you like the food here?



53% of responses were: most of the time or always

### Do you agree with these statements?

## If I'm feeling a bit sad or worried, there are staff here who I can talk to.



67% of responses were: agree or strongly agree

#### The staff know what they are doing.



80% of responses were: agree or strongly agree

### This place is well run.



80% of responses were: agree or strongly agree

# I am encouraged to do as much as possible for myself.



73% of responses were: agree or strongly agree

Home name: Bupa Edithvale

RACS ID: 4488