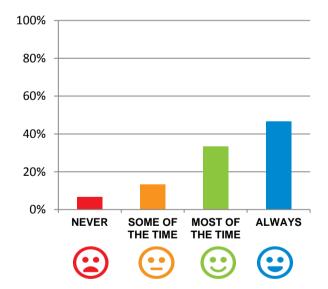

#### Do staff meet your healthcare needs?

100% of responses were: most of the time or always