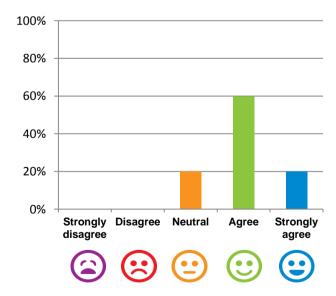

time or always

Home name: Bupa Edithvale

RACS ID: 4488

Dates of audit: 06 March 18 to 07 March 18 RPT-ACC-0096 v14.3

#### Do staff meet your healthcare needs?



100% of responses were: most of the time or always

# Do staff follow up when you raise things with them?



87% of responses were: most of the time or always

#### Do the staff explain things to you?



80% of responses were: most of the time or always

#### Do you like the food here?



53% of responses were: most of the time or always

### Do you agree with these statements?

## If I'm feeling a bit sad or worried, there are staff here who I can talk to.



67% of responses were: agree or strongly agree

#### The staff know what they are doing.



80% of responses were: agree or strongly agree

### This place is well run.



80% of responses were: agree or strongly agree

# I am encouraged to do as much as possible for myself.



73% of responses were: agree or strongly agree

Home name: Bupa Edithvale

RACS ID: 4488