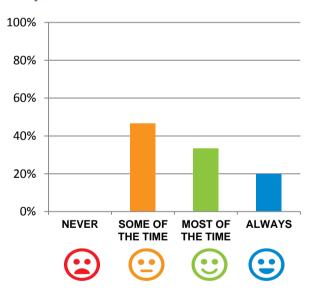

#### Do you like the food here?

53% of responses were: most of the time or always