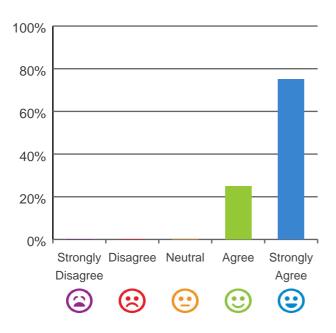

### Do you agree with these statements?

## If I'm feeling a bit sad or worried, there are staff here who I can talk to.

100% of responses were: agree or strongly agree