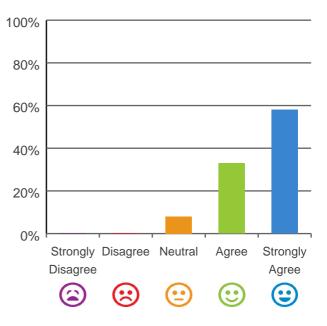

# I am encouraged to do as much as possible for myself.

92% of responses were: agree or strongly agree