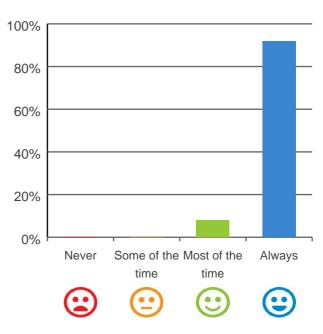

#### Do staff treat you with respect?

## 100% 80% 60% 40% 20% 0% Never Some of the Most of the Always time time

100% of responses were: most of the time or always