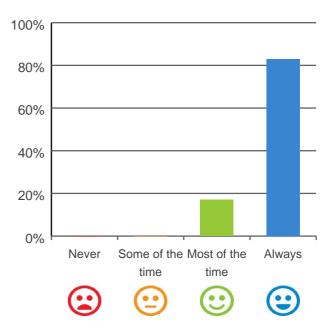

#### Do staff meet your healthcare needs?

100% of responses were: most of the time or always