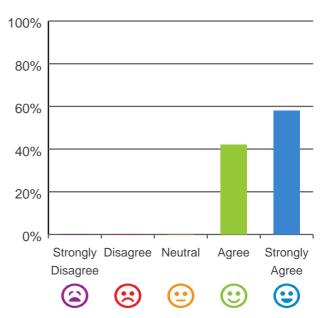

### Do you agree with these statements?

#### The staff know what they are doing.

100% of responses were: agree or strongly agree