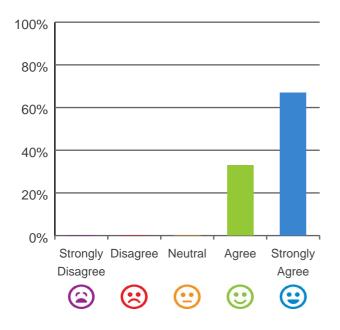

### Do you agree with these statements?

#### This place is well run.

100% of responses were: agree or strongly agree