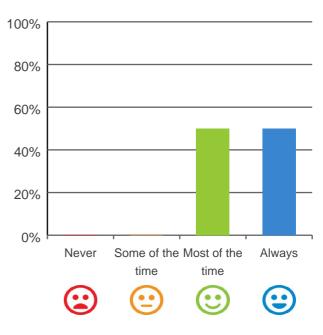

#### What is your experience at the home?

#### Do staff treat you with respect?

## 100% 80% 60% 40% 20% 0% Never Some of the Most of the Always time time

100% of responses were: most of the time or always