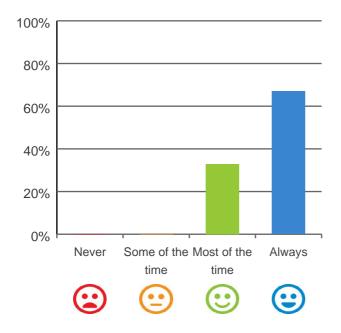

# I am encouraged to do as much as possible for myself.

92% of responses were: agree or strongly agree