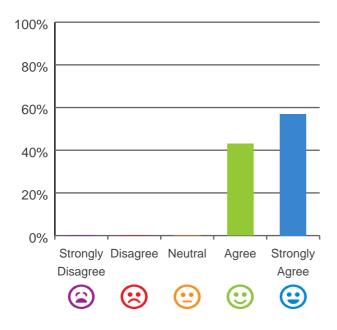

rvice name: Burswood Care Sunshine Park

RACS ID: 7198

Dates of audit: 05 Jun 2019 to 07 Jun 2019

RPT-ACC-0095 v14.2

#### Do staff meet your healthcare needs?



100% of responses were: most of the time or always

## Do staff follow up when you raise things with them?



100% of responses were: most of the time or always

#### Do staff explain things to you?



100% of responses were: most of the time or always

#### Do you like the food here?



100% of responses were: most of the time or always

## Do you agree with these statements?

## If I'm feeling a bit sad or worried, there are staff here who I can talk to.



72% of responses were: agree or strongly agree

#### The staff know what they are doing.



100% of responses were: agree or strongly agree

#### This place is well run.



100% of responses were: agree or strongly agree

# I am encouraged to do as much as possible for myself.



100% of responses were: agree or strongly agree