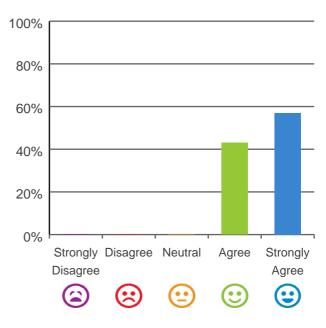

## Do you agree with these statements?

## If I'm feeling a bit sad or worried, there are staff here who I can talk to.

72% of responses were: agree or strongly agree