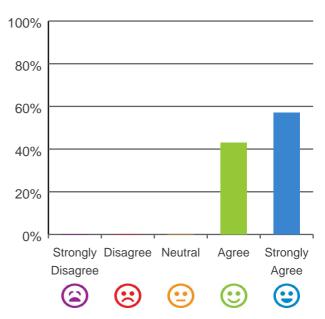

#### The staff know what they are doing.

100% of responses were: agree or strongly agree