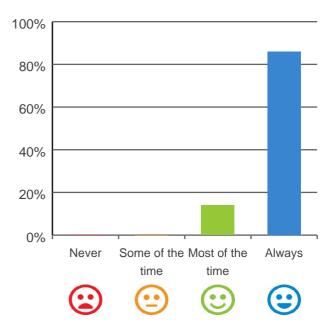

#### Do staff meet your healthcare needs?

100% of responses were: most of the time or always