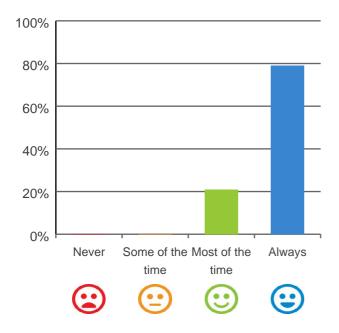

## Do staff follow up when you raise things with them?

100% of responses were: most of the time or always