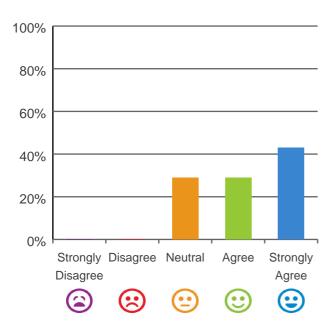

## If I'm feeling a bit sad or worried, there are staff here who I can talk to.

72% of responses were: agree or strongly agree