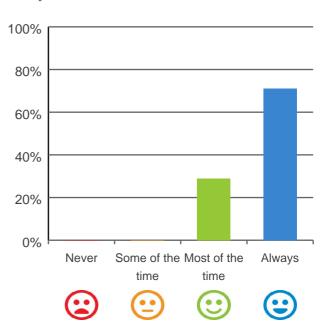

#### Do staff treat you with respect?

## 

100% of responses were: most of the time or always