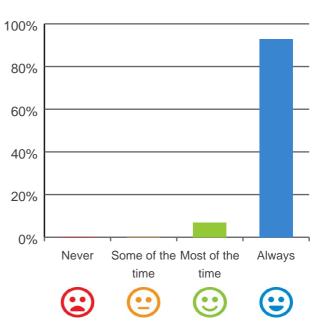

#### Do staff treat you with respect?

## 

100% of responses were: most of the time or always