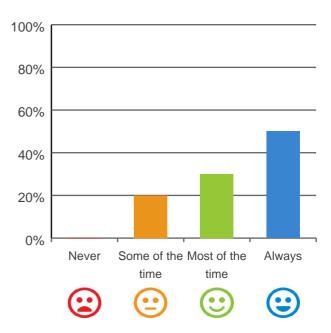

### Do you like the food here?

# 

55% of responses were: most of the time or always