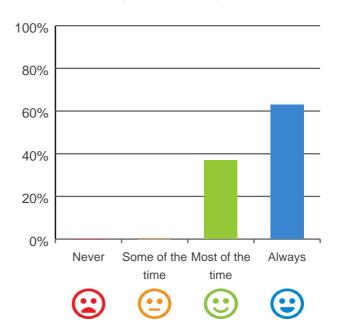

### Do you like the food here?

# 

55% of responses were: most of the time or always