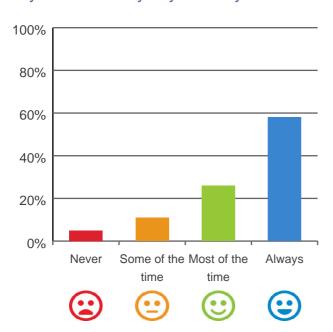

### Do you have a say in your daily activities?

84% of responses were: most of the time or always