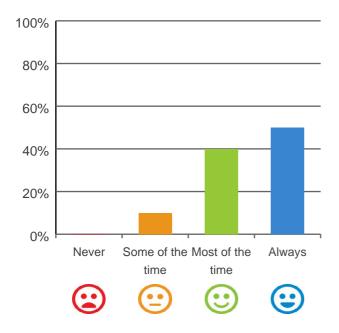

### Is this place well run?

## 

95% of responses were: most of the time or always