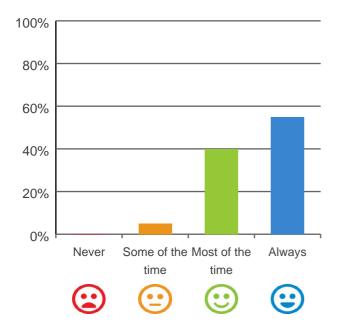

### Do you like the food here?

# 

55% of responses were: most of the time or always