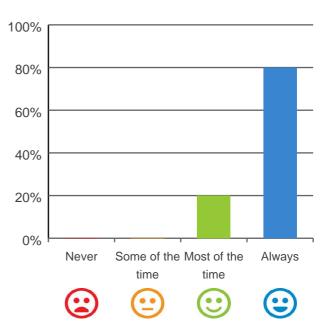

### Do you feel safe here?

100% of responses were: most of the time or always

Service name: Calvary Cessnock Retirement Community

Dates of audit: 30 Sep 2019 to 04 Oct 2019

RACS ID: 1474

RPT-ACC-0095 v19.0

### Do you get the care you need?

100% of responses were: most of the time or always