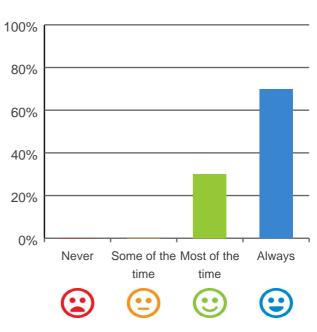

### Do you get the care you need?

100% of responses were: most of the time or always