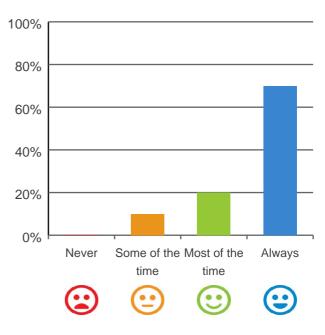

### Is this place well run?

## 

95% of responses were: most of the time or always