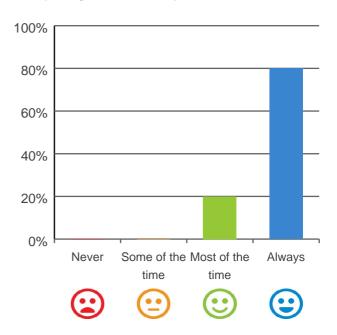

### Do staff treat you with respect?

100% of responses were: most of the time or always

### Are staff kind and caring?

100% of responses were: most of the time or always