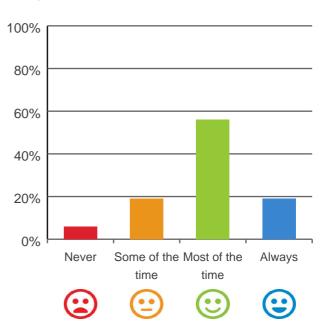

#### Do you like the food here?

75% of responses were: most of the time or always

RPT-ACC-0095 v14.2

**RACS ID: 2818** 