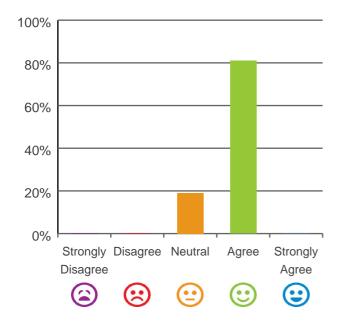

#### The staff know what they are doing.

81% of responses were: agree or strongly agree