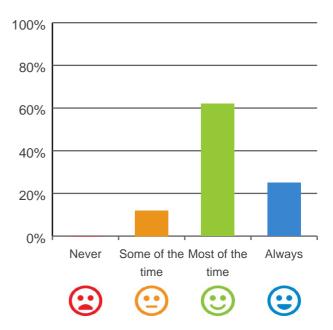

#### Do staff follow up when you raise things with them?

88% of responses were: most of the time or always