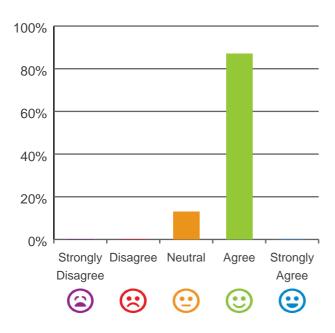

## If I'm feeling a bit sad or worried, there are staff here who I can talk to.

87% of responses were: agree or strongly agree