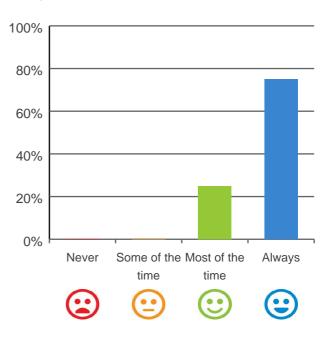

#### Do you like the food here?

75% of responses were: most of the time or always

RPT-ACC-0095 v14.2

**RACS ID: 2818** 