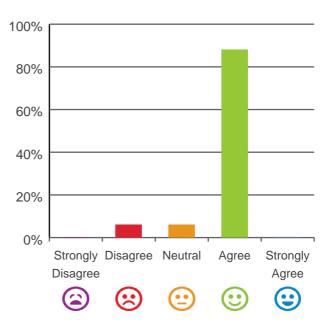

# I am encouraged to do as much as possible for myself.

88% of responses were: agree or strongly agree

Service name: Calvary Ryde Retirement Community - Mary Potter Res. Care

RACS ID: 2818

Dates of audit: 19 Mar 2019 to 21 Mar 2019