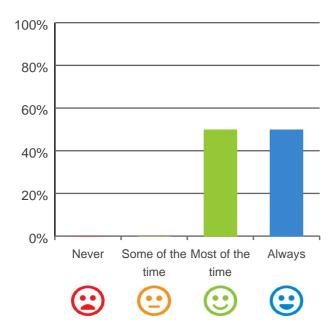

#### Do staff meet your healthcare needs?

100% of responses were: most of the time or always