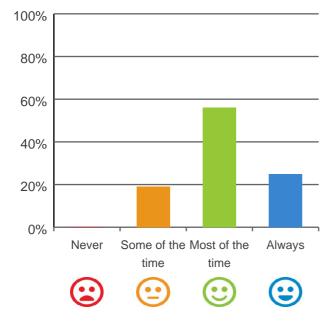

#### Do staff explain things to you?

81% of responses were: most of the time or always