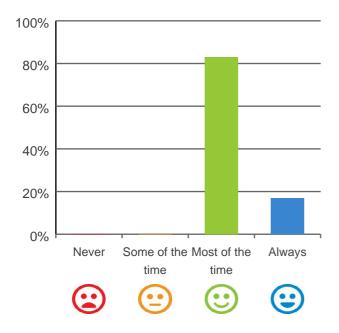

#### Do you like the food here?

## 

83% of responses were: most of the time or always