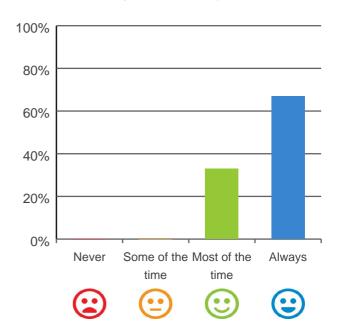

#### Is this place well run?

## 100% 80% 60% 40% 20% 0% Never Some of the Most of the Always time time

100% of responses were: most of the time or always