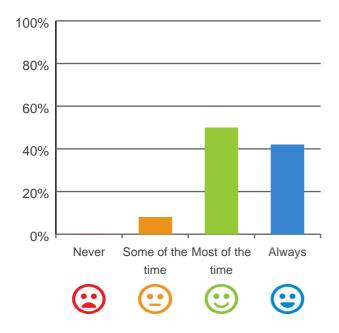

#### Do you get the care you need?

92% of responses were: most of the time or always