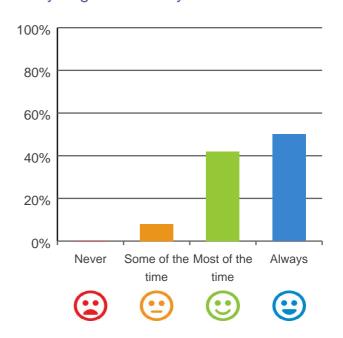

#### Is this place well run?

## 100% 80% 60% 40% 20% 0% Never Some of the Most of the Always time time

100% of responses were: most of the time or always