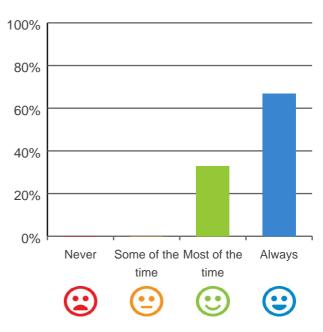

#### Do you like the food here?

## 

83% of responses were: most of the time or always