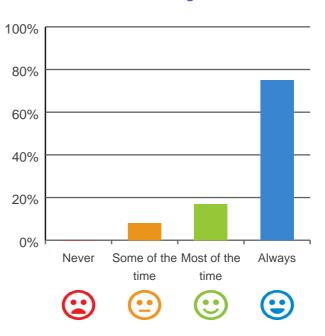

#### Do you have a say in your daily activities?

## 100% 80% 60% 40% 20% 0% Some of the Most of the Always Never time time

83% of responses were: most of the time or always