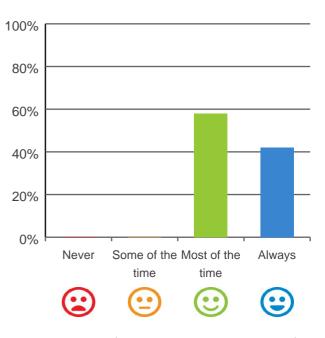

#### Do you have a say in your daily activities?

## 100% 80% 60% 40% 20% 0% Some of the Most of the Always Never time time

83% of responses were: most of the time or always