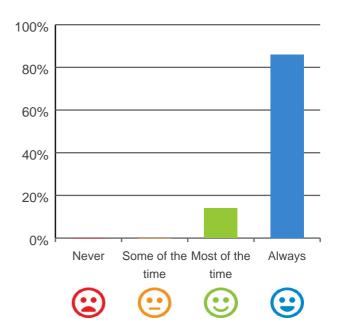

### Is this place well run?

# 80% 60% 40% 20% Never Some of the Most of the Always time time Color Co

92% of responses were: most of the time or always