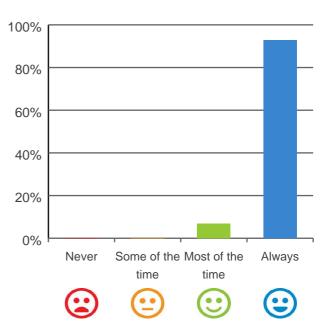

### Do you like the food here?

# 

71% of responses were: most of the time or always