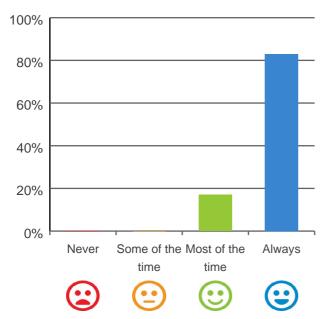

esponses were: most of the time or always

### Do you get the care you need?



100% of responses were: most of the time or always

### Do staff know what they are doing?



92% of responses were: most of the time or always

# Are you encouraged to do as much as possible for yourself?



100% of responses were: most of the time or always

### Do staff treat you with respect?

## 

100% of responses were: most of the time or always

### Do staff explain things to you?



100% of responses were: most of the time or always

# Do staff follow up when you raise things with them?



100% of responses were: most of the time or always

### Are staff kind and caring?



100% of responses were: most of the time or always

### Do you have a say in your daily activities?

# Do you feel at home here?





100% of responses were: most of the time or always

100% of responses were: most of the time or always