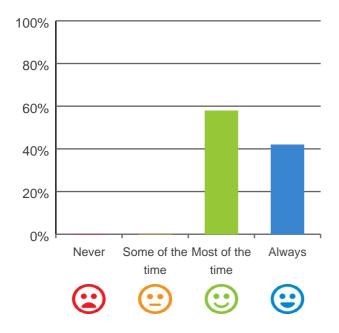

### Is this place well run?

# 80% 60% 40% 20% Never Some of the Most of the Always time time Color Co

92% of responses were: most of the time or always