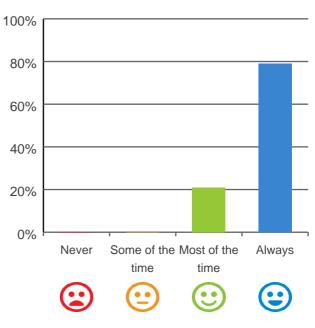

### Do staff know what they are doing?

92% of responses were: most of the time or always