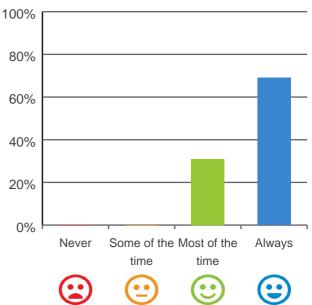

### Do you like the food here?

# 

71% of responses were: most of the time or always