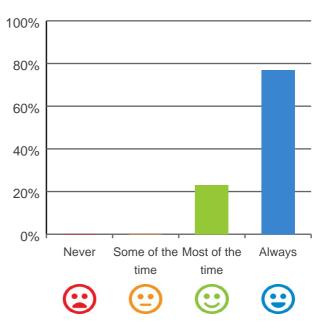

### Do you have a say in your daily activities?

# Do you feel at home here?

100% of responses were: most of the time or always

100% of responses were: most of the time or always