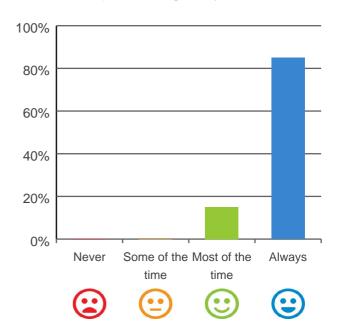

### Do you like the food here?

# 

71% of responses were: most of the time or always