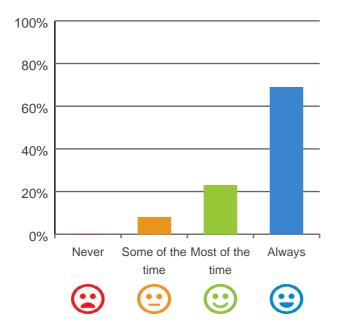

### Do staff know what they are doing?

92% of responses were: most of the time or always