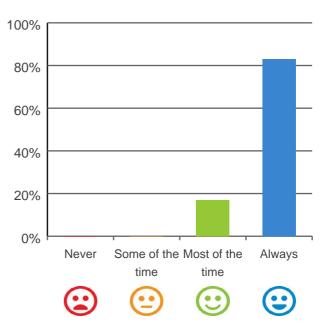

### Do staff explain things to you?

# 100% 80% 60% 40% 20% Never Some of the Most of the Always time time \text{time} \text{time}

100% of responses were: most of the time or always