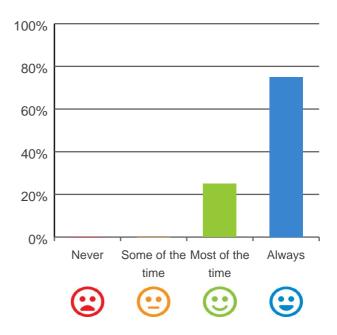

# Do you like the food here?

# 

75% of responses were: most of the time or always