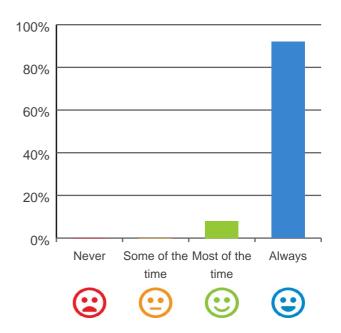

# Do you like the food here?

# 

75% of responses were: most of the time or always