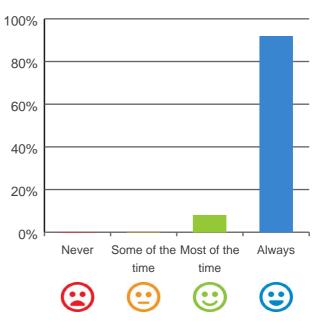

## Do you get the care you need?

100% of responses were: most of the time or always