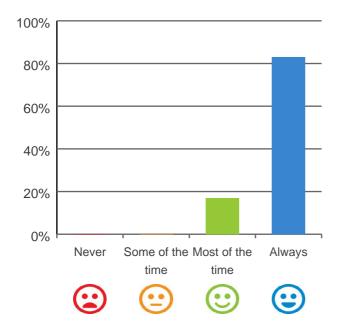

### Is this place well run?

# 80% 60% 40% 20% Never Some of the Most of the Always time time Calculate time

100% of responses were: most of the time or always