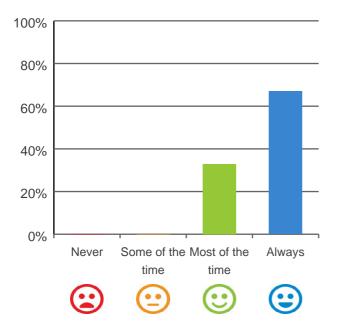

### Is this place well run?

# 80% 60% 40% 20% Never Some of the Most of the Always time time Calculate time

100% of responses were: most of the time or always