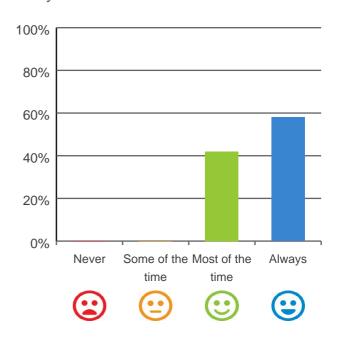

## Do you have a say in your daily activities?

# 100% 80% 60% 40% 20% Never Some of the Most of the Always time time

100% of responses were: most of the time or always