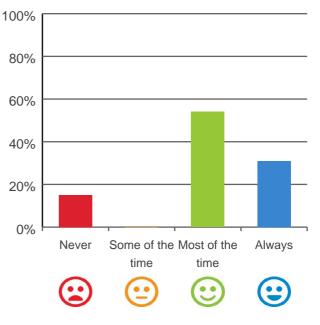

## What is your experience at the home?

Do you feel safe here?

77% of responses were: most of the time or always

This document is designed for online viewing. Printed copies, although permitted, are deemed Uncontrolled from 15:14 hours on 04/06/2019