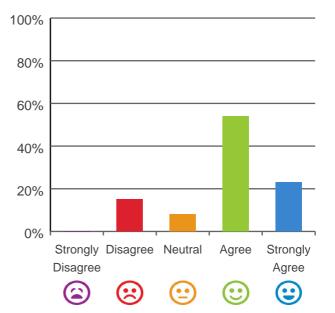

#### The staff know what they are doing.

77% of responses were: agree or strongly agree