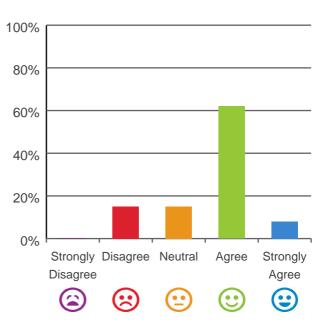

## 100% 80% 60% 40% 20% 0% Strongly Disagree Neutral Agree Strongly Disagree $\bigotimes$ $\bigotimes$ $\bigotimes$ $\bigotimes$ $\bigotimes$ $\bigotimes$ $\bigotimes$ $\bigotimes$ $\bigotimes$

75% of responses were: agree or strongly agree