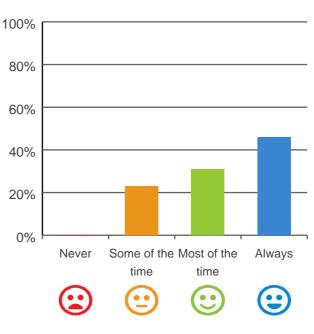

### Do you like the food here?

67% of responses were: most of the time or always

This document is designed for online viewing. Printed copies, although permitted, are deemed Uncontrolled from 15:14 hours on 04/06/2019