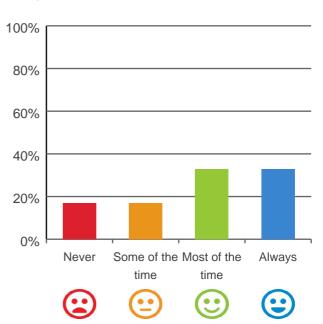

Do staff meet your healthcare needs?

92% of responses were: most of the time or always

Do staff explain things to you?