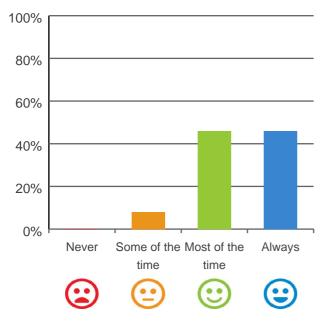

# Do staff follow up when you raise things with them?

85% of responses were: most of the time or always

75% of responses were: most of the time or always