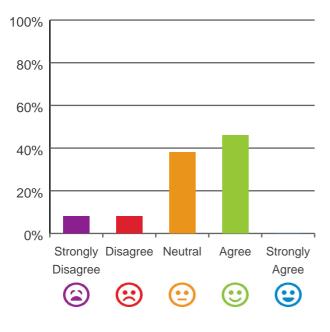

## Do you agree with these statements?

If I'm feeling a bit sad or worried, there are staff here who I can talk to.

46% of responses were: agree or strongly agree

This place is well run.