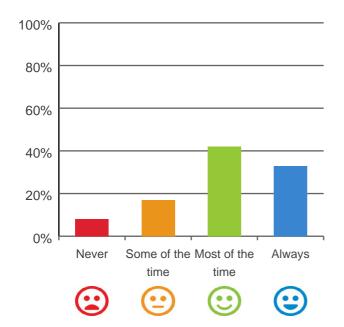

## What is your experience at the home?

Do you feel safe here?

77% of responses were: most of the time or always

This document is designed for online viewing. Printed copies, although permitted, are deemed Uncontrolled from 15:14 hours on 04/06/2019