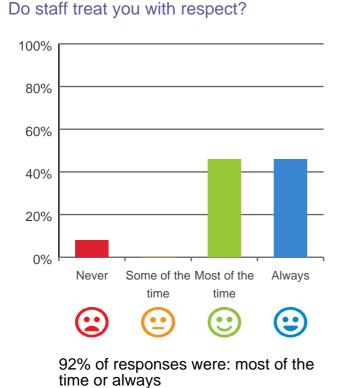

Do staff meet your healthcare needs?

92% of responses were: most of the time or always

Do staff explain things to you?