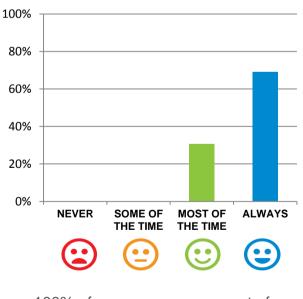

#### Do staff meet your healthcare needs?

100% of responses were: most of the time or always