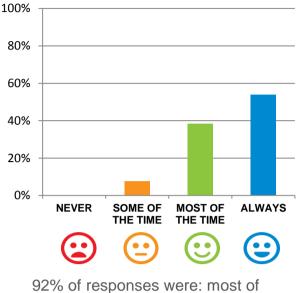

#### Do staff follow up when you raise things with them?

the time or always

Do the staff explain things to you?

92% of responses were: most of the time or always