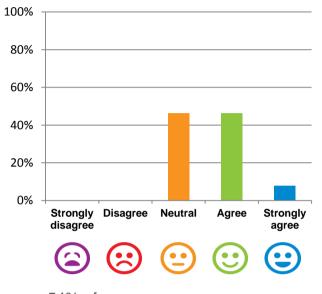

### Do you agree with these statements?

If I'm feeling a bit sad or worried, there are staff here who I can talk to.

54% of responses were: agree or strongly agree