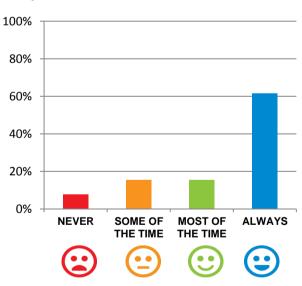

#### Do staff meet your healthcare needs?

100% of responses were: most of the time or always