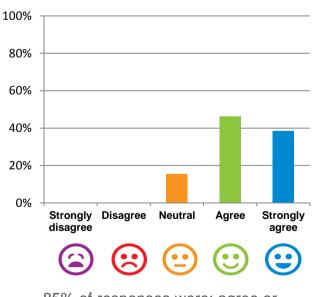

### Do you agree with these statements?

If I'm feeling a bit sad or worried, there are staff here who I can talk to.

54% of responses were: agree or strongly agree

# 100% 80% 60% 40% 20% Strongly Disagree Neutral Agree Strongly disagree