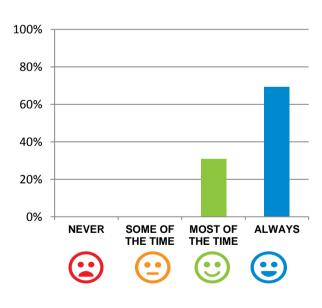

#### Do staff follow up when you raise things with them?

the time or always

Do the staff explain things to you?

92% of responses were: most of the time or always