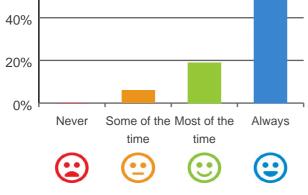

# Do staff follow up when you raise things with them?

93% of responses were: most of the time or always