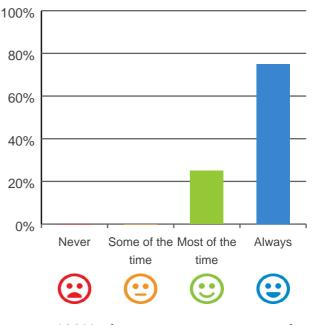

### Do staff know what they are doing?

100% of responses were: most of the time or always