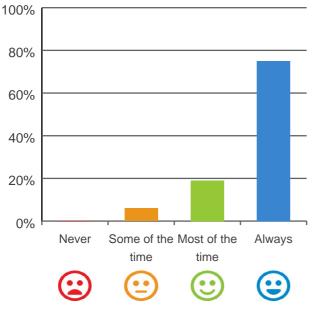

visit www.myagedcare.gov.au.

\* Number of consumers interviewed: 17
Number of representatives interviewed: 0

### What is your experience at the service?



Do you feel safe here?



100% of responses were: most of the time or always

Service name: Carmelite RACS ID: 6958

#### Is this place well run?



94% of responses were: most of the time or always

#### Do you get the care you need?



100% of responses were: most of the time or always

### Do staff know what they are doing?



100% of responses were: most of the time or always

## Are you encouraged to do as much as possible for yourself?



100% of responses were: most of the time or always

This document is designed for online viewing. Printed copies, although permitted, are deemed Uncontrolled from 15:14 hours on 24/10/2019





94% of responses were: most of the time or always

# Do staff follow up when you raise things with them?



93% of responses were: most of the time or always

### Do staff treat you with respect?



94% of responses were: most of the time or always

Are staff kind and caring?



94% of responses were: most of the time or always

This document is designed for online viewing. Printed copies, although permitted, are deemed Uncontrolled from 15:14 hours on 24/10/2019

### Do you have a say in your daily activities?

100%

80%

60%



94% of responses were: most of the time or always



94% of responses were: most of the time or always

### Do you feel at home here?