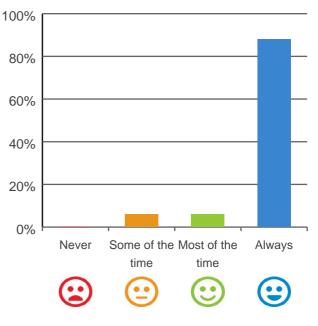

#### Do you get the care you need?

100% of responses were: most of the time or always