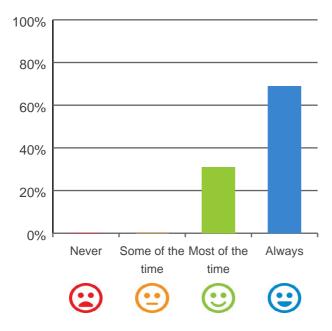

## Are you encouraged to do as much as possible for yourself?

100% of responses were: most of the time or always

This document is designed for online viewing. Printed copies, although permitted, are deemed Uncontrolled from 15:14 hours on 24/10/2019