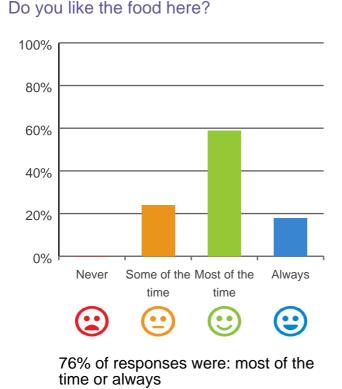

### What is your experience at the service?

Do you feel safe here?

100% of responses were: most of the time or always

Service name: Carmelite RACS ID: 6958