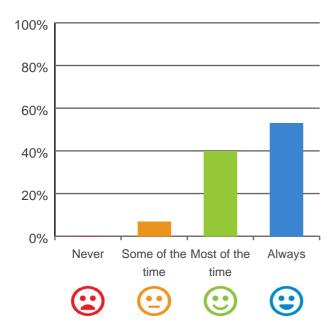

# Do staff follow up when you raise things with them?

93% of responses were: most of the time or always