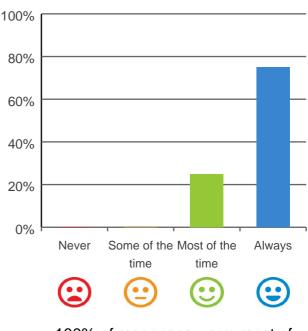

#### Do you get the care you need?

100% of responses were: most of the time or always