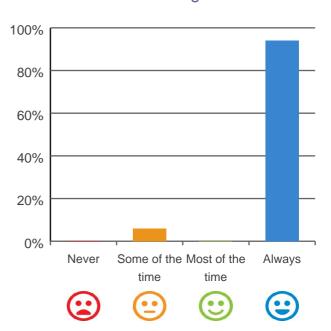

#### Is this place well run?

94% of responses were: most of the time or always

94% of responses were: most of the time or always