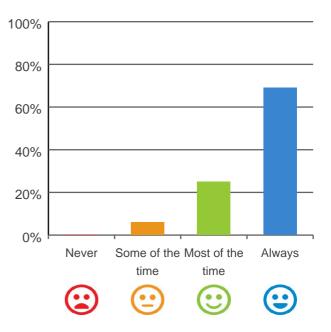

### Do staff treat you with respect?

94% of responses were: most of the time or always

Are staff kind and caring?

94% of responses were: most of the time or always

This document is designed for online viewing. Printed copies, although permitted, are deemed Uncontrolled from 15:14 hours on 24/10/2019