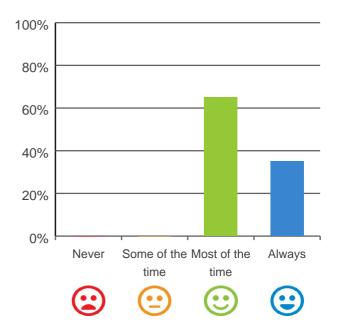

### Is this place well run?

# 80% 60% 40% 20% Never Some of the Most of the Always time time Column 100%

100% of responses were: most of the time or always