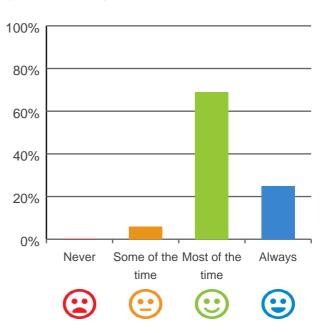

### Do staff explain things to you?

# 80% 60% 40% 20% Never Some of the Most of the Always time time ime ime

88% of responses were: most of the time or always