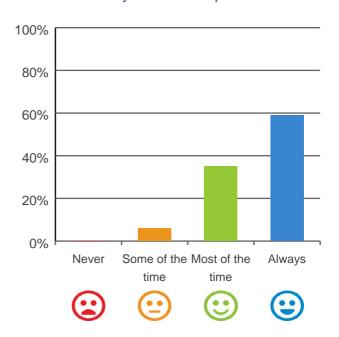

## Do you like the food here?

## 

88% of responses were: most of the time or always