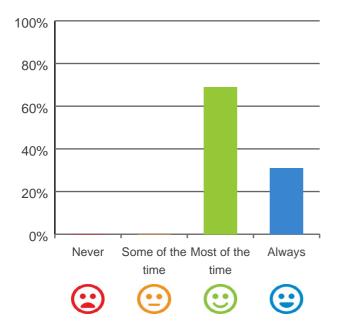

## Are you encouraged to do as much as possible for yourself?

94% of responses were: most of the time or always