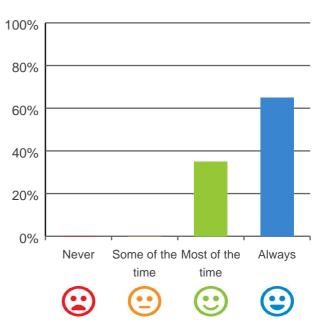

## Do you like the food here?

## 

88% of responses were: most of the time or always