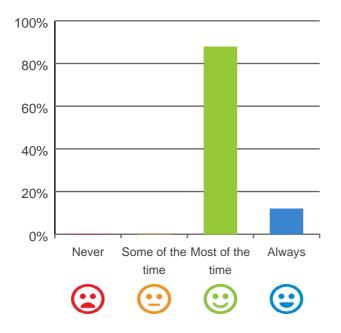

### Is this place well run?

# 80% 60% 40% 20% Never Some of the Most of the Always time time Column 100%

100% of responses were: most of the time or always