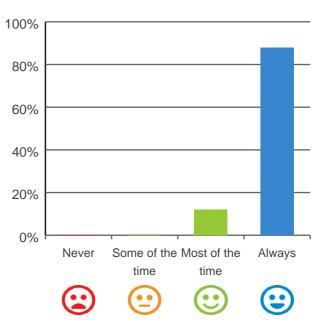

### Do you get the care you need?

100% of responses were: most of the time or always