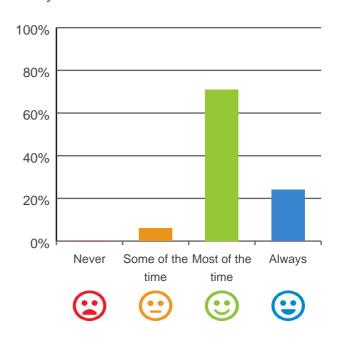

### Do staff explain things to you?

# 80% 60% 40% 20% Never Some of the Most of the Always time time ime ime

88% of responses were: most of the time or always