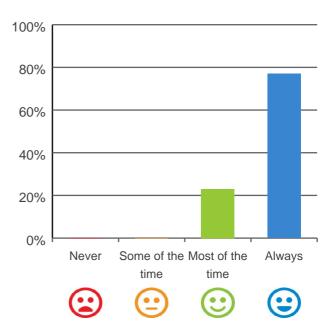

# 100% 80% 60% 40% 20% Never Some of the Most of the Always time time

92% of responses were: most of the time or always

### Do you have a say in your daily activities?