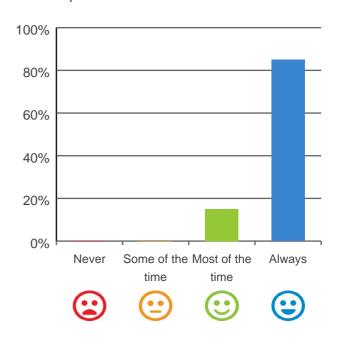

### Do staff treat you with respect?

# 

100% of responses were: most of the time or always