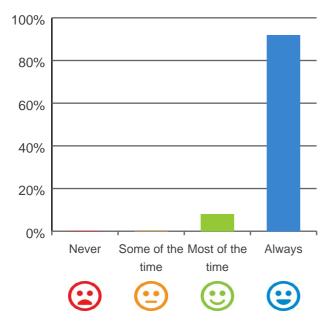

### Do you like the food here?

92% of responses were: most of the time or always

Service name: Catholic Healthcare Holy Spirit Aged Care

Dates of audit: 31 Jul 2019 to 02 Aug 2019

RACS ID: 0143

RPT-ACC-0095 v19.0