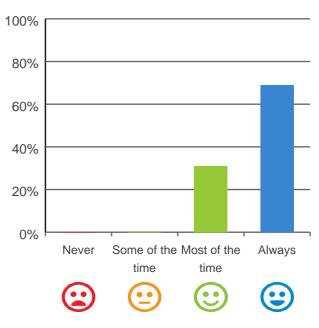

### Do you feel safe here?

# 80% 60% 40% 20% Never Some of the Most of the Always time time Calculate time

100% of responses were: most of the time or always