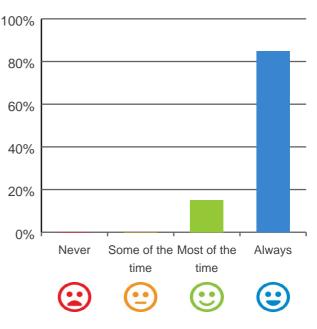

# 80% 60% 40% 20% Never Some of the Most of the Always time time Calculate time

100% of responses were: most of the time or always

### Do you feel safe here?