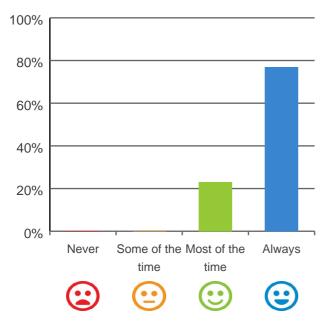

# 100% 80% 60% 40% 20% Never Some of the Most of the Always time time

92% of responses were: most of the time or always

### Do you have a say in your daily activities?