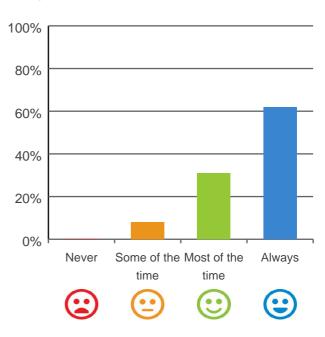

n (Commission) visited the aged care service for re-accreditation purposes and spoke to at least 10 per cent of the people who live there. Those we interviewed for this report were randomly selected\*. The results are presented in this report which will help you understand the experience of consumers living at the service. It should be read alongside the audit report on the service available at the Commission's Report Search page at http://www.agedcarequality.gov.au/reports.For more general information on aged care, visit www.myagedcare.gov.au.

\* Number of consumers interviewed: 13Number of representatives interviewed: 0

### What is your experience at the home?

### Do staff treat you with respect?

# 

100% of responses were: most of the time or always

### Do you like the food here?



92% of responses were: most of the time or always

Service name: Catholic Healthcare Holy Spirit Aged Care

Dates of audit: 31 Jul 2019 to 02 Aug 2019

RACS ID: 0143

RPT-ACC-0095 v19.0

### Do you feel safe here?

# 80% 60% 40% 20% Never Some of the Most of the Always time time Calculate time

100% of responses were: most of the time or always

### Is this place well run?



100% of responses were: most of the time or always

### Do you get the care you need?



100% of responses were: most of the time or always

### Do staff know what they are doing?



100% of responses were: most of the time or always

# Are you encouraged to do as much as possible for yourself?



100% of responses were: most of the time or always

### Do staff explain things to you?



100% of responses were: most