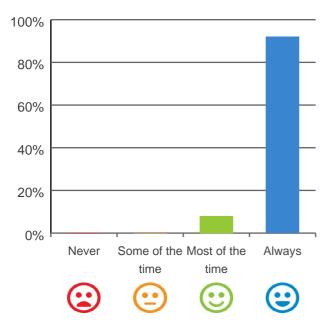

### Do you like the food here?

92% of responses were: most of the time or always

Service name: Catholic Healthcare Holy Spirit Aged Care

Dates of audit: 31 Jul 2019 to 02 Aug 2019

RACS ID: 0143

RPT-ACC-0095 v19.0