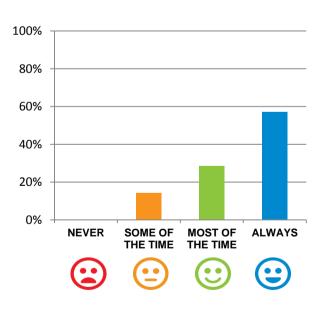

### Do the staff explain things to you?

93% of responses were: most of the time or always