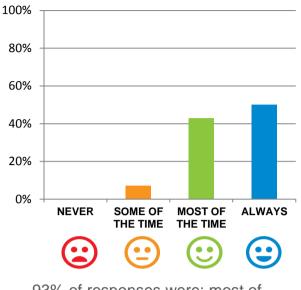

This document is designed for online viewing. Printed copies, although permitted, are deemed Uncontrolled from 23:59 hours on 16/11/2018

Do staff meet your healthcare needs?

93% of responses were: most of the time or always

## Do staff follow up when you raise things with them?

93% of responses were: most of the time or always