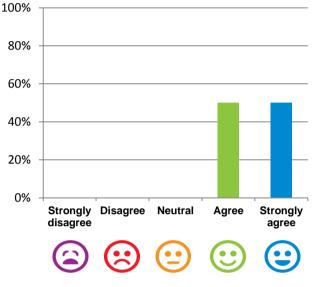

#### The staff know what they are doing.

100% of responses were: agree or strongly agree

This place is well run.

strongly agree