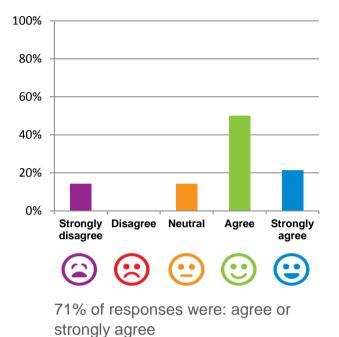

## If I'm feeling a bit sad or worried, there are staff here who I can talk to.

#### The staff know what they are doing.

100% of responses were: agree or strongly agree

This place is well run.

strongly agree