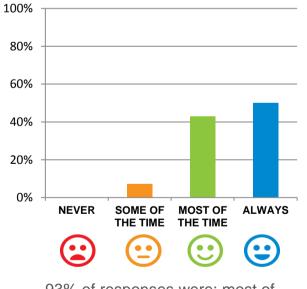

### Do the staff explain things to you?

93% of responses were: most of the time or always