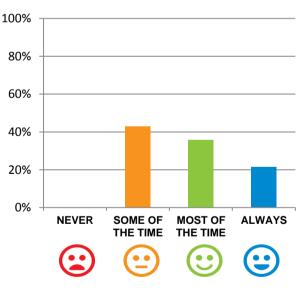

#### Do you like the food here?

57% of responses were: most of the time or always

Home name: Catholic Healthcare Lewisham Nursing Home RACS ID: 2674

Dates of audit: 08 November 18 to 09 November 18 RPT-ACC-0096 v14.3