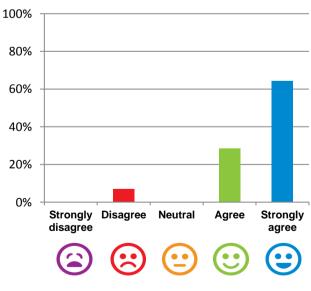

# I am encouraged to do as much as possible for myself.

93% of responses were: agree or strongly agree

Home name: Catholic Healthcare Lewisham Nursing Home RACS ID: 2674 Dates of audit: 08 November 18 to 09 November 18 RPT-ACC-0096 v14.3