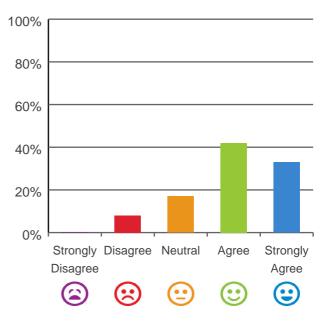

## Do you agree with these statements?

#### If I'm feeling a bit sad or worried, there are staff here who I can talk to.

92% of responses were: agree or strongly agree