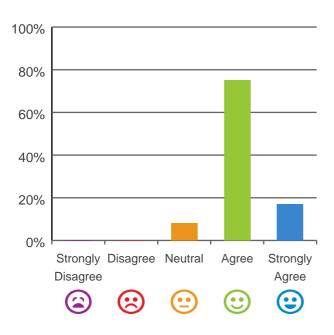

#### If I'm feeling a bit sad or worried, there are staff here who I can talk to.

92% of responses were: agree or strongly agree