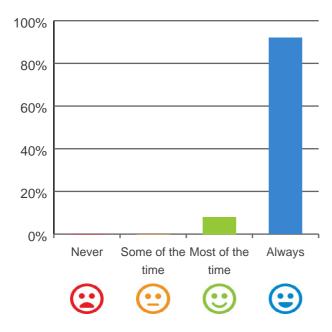

#### Do staff meet your healthcare needs?

100% of responses were: most of the time or always