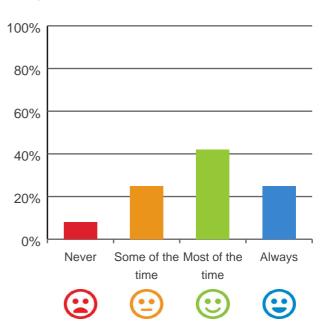

#### Do staff treat you with respect?

# 100% 80% 60% 40% 20% 0% Some of the Most of the Always time time

83% of responses were: most of the time or always