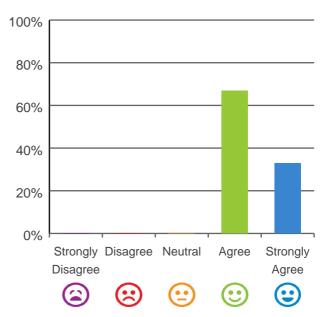

#### The staff know what they are doing.

100% of responses were: agree or strongly agree