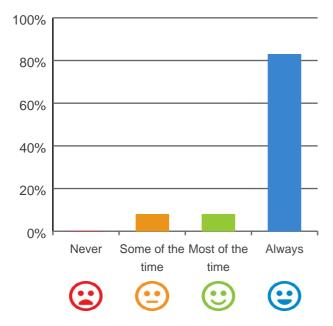

#### Do staff treat you with respect?

# 100% 80% 60% 40% 20% 0% Some of the Most of the Always time time

83% of responses were: most of the time or always