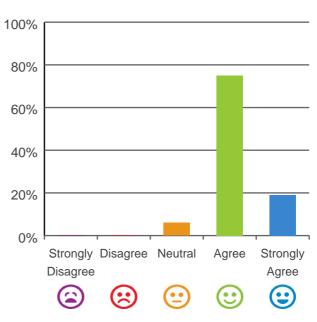

# I am encouraged to do as much as possible for myself.

94% of responses were: agree or strongly agree