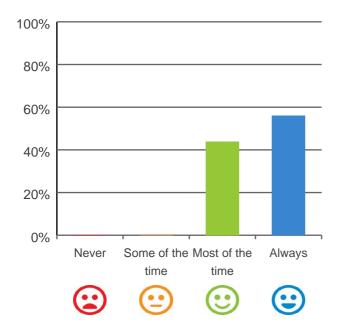

#### Do staff explain things to you?

100% of responses were: most of the time or always