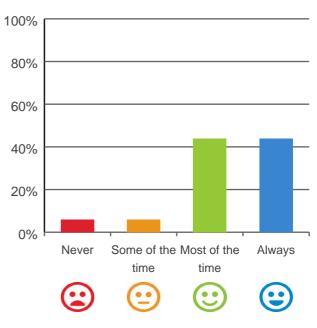

#### Do staff treat you with respect?

## 

100% of responses were: most of the time or always