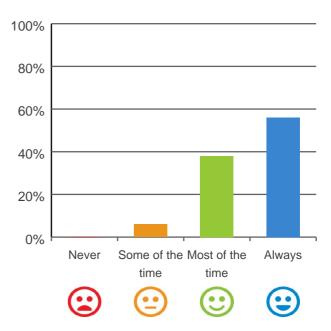

#### Do staff follow up when you raise things with them?

94% of responses were: most of the time or always