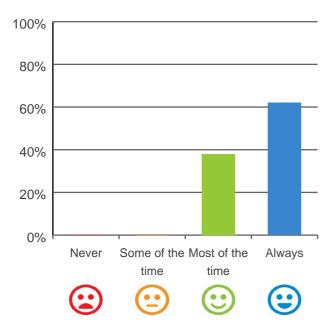

#### Do staff meet your healthcare needs?

100% of responses were: most of the time or always