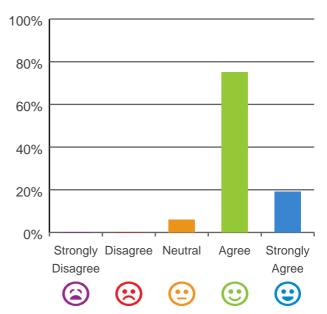

#### The staff know what they are doing.

94% of responses were: agree or strongly agree