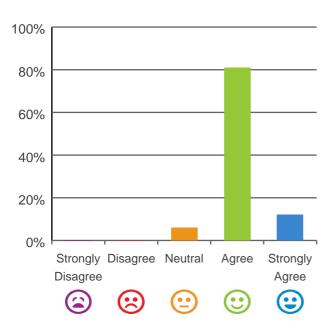

## If I'm feeling a bit sad or worried, there are staff here who I can talk to.

94% of responses were: agree or strongly agree