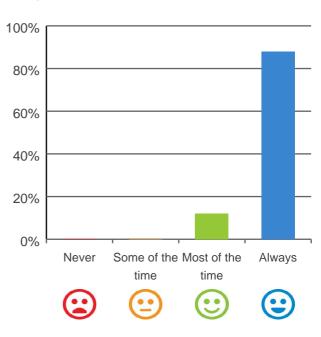

#### Do you feel safe here?

100% of responses were: most of the time or always

Service name: Catholic Healthcare St Joseph's Aged Care

**RACS ID: 0261** 

Dates of audit: 09 Apr 2019 to 11 Apr 2019

RPT-ACC-0095 v14.2