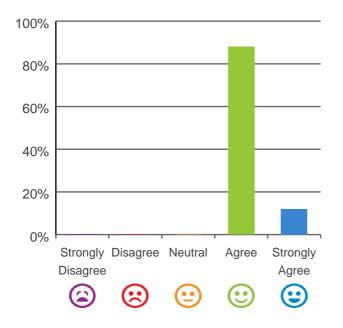

D: 0261** 

Dates of audit: 09 Apr 2019 to 11 Apr 2019

RPT-ACC-0095 v14.2

#### Do staff meet your healthcare needs?



100% of responses were: most of the time or always

#### Do staff follow up when you raise things with them?



94% of responses were: most of the time or always

#### Do staff explain things to you?



100% of responses were: most of the time or always

#### Do you like the food here?



88% of responses were: most of the time or always

Dates of audit: 09 Apr 2019 to 11 Apr 2019

### Do you agree with these statements?

## If I'm feeling a bit sad or worried, there are staff here who I can talk to.



94% of responses were: agree or strongly agree

#### The staff know what they are doing.



94% of responses were: agree or strongly agree

#### This place is well run.



100% of responses were: agree or strongly agree

# I am encouraged to do as much as possible for myself.



94% of responses were: agree or strongly agree