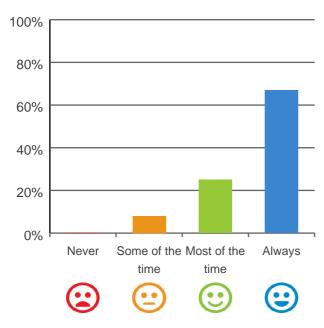

#### Do you like the food here?

83% of responses were: most of the time or always

Service name: Catholic Healthcare St Mary's Retirement Village

Dates of audit: 16 Jul 2019 to 18 Jul 2019 **RACS ID: 0201** RPT-ACC-0095 v19.0