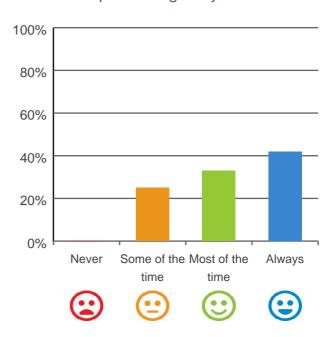

#### Do you have a say in your daily activities?

# 80% 60% 40% 20% Never Some of the Most of the Always time time

92% of responses were: most of the time or always