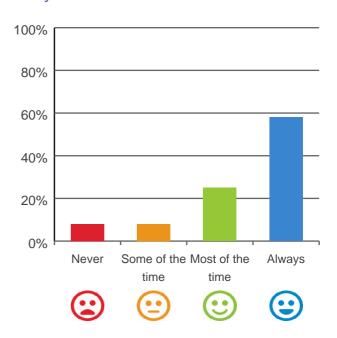

#### Do you have a say in your daily activities?

# 80% 60% 40% 20% Never Some of the Most of the Always time time

92% of responses were: most of the time or always