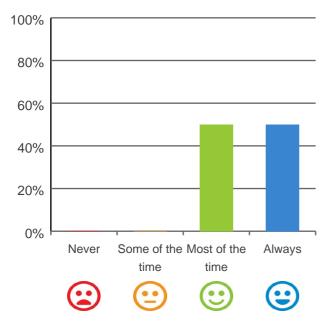

#### Do you have a say in your daily activities?

# 80% 60% 40% 20% Never Some of the Most of the Always time time

92% of responses were: most of the time or always