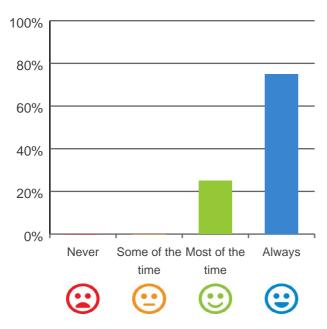

consumers living at the service. It should be read alongside the audit report on the service available at the Commission's Report Search page at http://www.agedcarequality.gov.au/reports.For more general information on aged care, visit www.myagedcare.gov.au.

\* Number of consumers interviewed: 11 Number of representatives interviewed:

#### What is your experience at the home?

#### Do staff treat you with respect?

# 100% 80% 60% 40% 20% 0% Some of the Most of the Always time time

92% of responses were: most of the time or always

#### Do you like the food here?



83% of responses were: most of the time or always

Service name: Catholic Healthcare St Mary's Retirement Village

Dates of audit: 16 Jul 2019 to 18 Jul 2019 **RACS ID: 0201** RPT-ACC-0095 v19.0

#### Do you feel safe here?



100% of responses were: most of the time or always

#### Is this place well run?



92% of responses were: most of the time or always

#### Do you get the care you need?



100% of responses were: most of the time or always

#### Do staff know what they are doing?



100% of responses were: most of the time or always

# Are you encouraged to do as much as possible for yourself?



92% of responses were: most of the time or always

#### Do staff explain things to you?



75% of responses were: most of the time or always

# Do staff follow up when you raise things with them?



75% of responses were: most of the time or always

#### Are staff kind and caring?



100% of responses were: most of the time or always

Dates of audit: 16 Jul 2019 to 18 Jul 2019

#### Do you have a say in your da