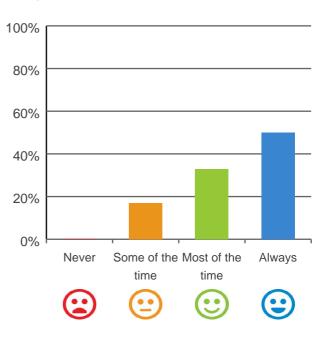

#### Do staff treat you with respect?

# 100% 80% 60% 40% 20% 0% Some of the Most of the Always time time

92% of responses were: most of the time or always