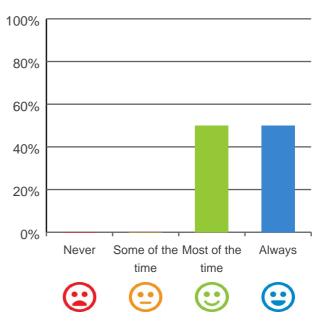

#### Do staff treat you with respect?

# 100% 80% 60% 40% 20% 0% Some of the Most of the Always time time

92% of responses were: most of the time or always