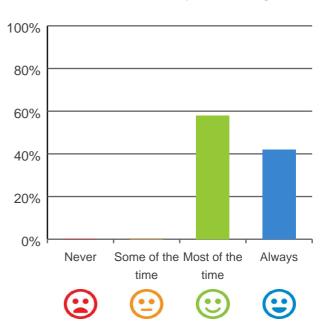

#### Do staff treat you with respect?

# 100% 80% 60% 40% 20% 0% Some of the Most of the Always time time

92% of responses were: most of the time or always