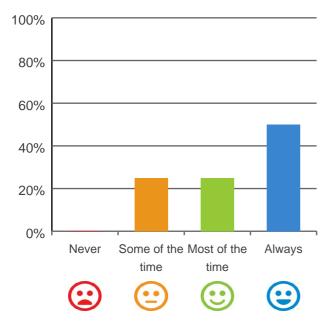

#### Do staff explain things to you?

75% of responses were: most of the time or always

# Do staff follow up when you raise things with them?

75% of responses were: most of the time or always