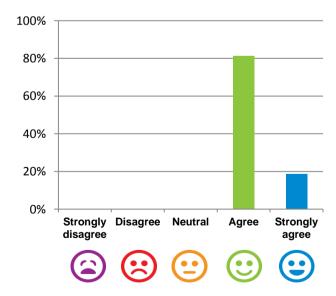

#### The staff know what they are doing.

100% of responses were: agree or strongly agree