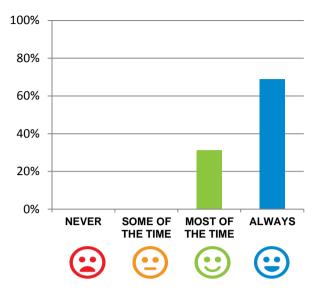

## Do staff follow up when you raise things with them?

100% of responses were: most of the time or always