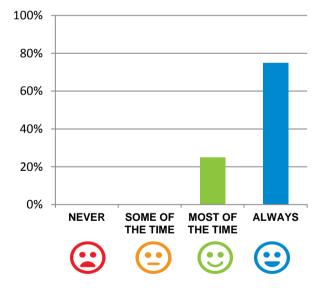

#### Do staff meet your healthcare needs?

100% of responses were: most of the time or always