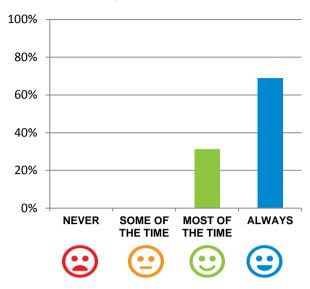

#### Do staff meet your healthcare needs?

100% of responses were: most of the time or always