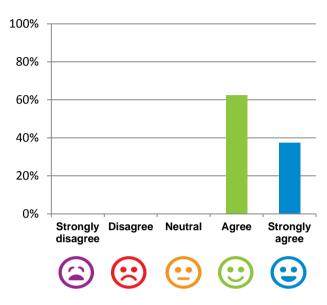

#### The staff know what they are doing.

100% of responses were: agree or strongly agree