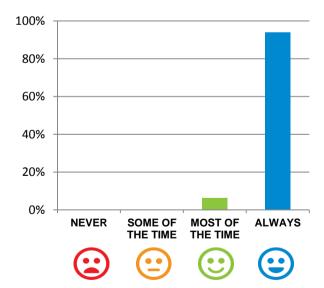

#### Do staff treat you with respect?

100% of responses were: most of the time or always