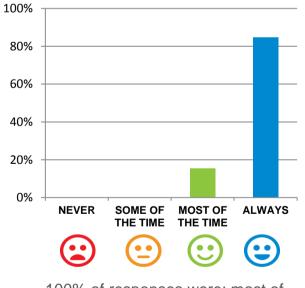

## Do staff follow up when you raise things with them?

92% of responses were: most of the time or always