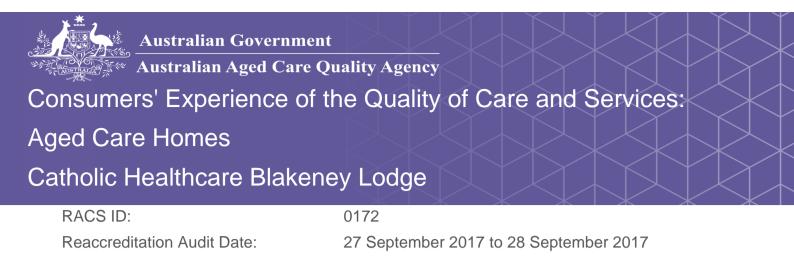

## What is your experience at the home?

Do staff treat you with respect?

100% of responses were: most of the time or always