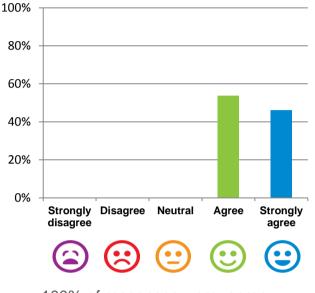

hours on 09/10/2017



#### Do staff meet your healthcare needs?

100% of responses were: most of the time or always

## Do staff follow up when you raise things with them?



92% of responses were: most of the time or always

### Do the staff explain things to you?



100% of responses were: most of the time or always

### Do you like the food here?



92% of responses were: most of the time or always

Home name: Catholic Healthcare Blakeney Lodge RACS ID: 0172

Dates of audit: 27 September 17 to 28 September 17 RPT-ACC-0096 v14.3

This document is designed for online viewing. Printed copies, although permitted, are deemed Uncontrolled from 23:59 hours on 09/10/2017

## Do you agree with these statements?



## If I'm feeling a bit sad or worried, there are staff here who I can talk to.



#### The staff know what they are doing.

100% of responses were: agree or strongly agree

## This place is well run.



or strongly agree

# I am encouraged to do as much as possible for myself.



100% of responses were: agree or strongly agree

Home name: Catholic Healthcare Blakeney Lodge RACS ID: 0172 Dates of audit: 27 September 17 to 28 September 17 RPT-ACC-0096 v14.3

This document is designed for online viewing. Printed copies, although permitted, are deemed Uncontrolled from 23:59 hours on 09/10/2017