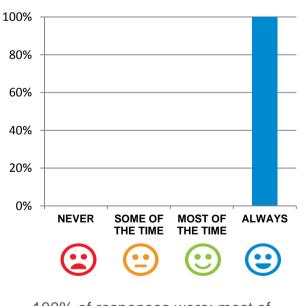

## Do staff follow up when you raise things with them?

92% of responses were: most of the time or always