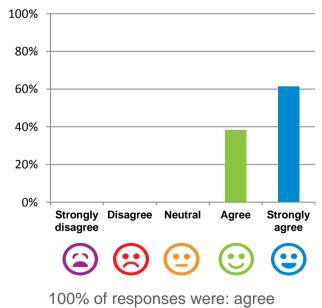

## Do staff follow up when you raise things with them?

92% of responses were: most of the time or always