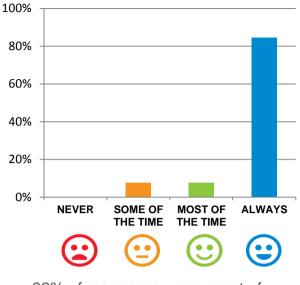

## What is your experience at the home?

Do staff treat you with respect?

100% of responses were: most of the time or always