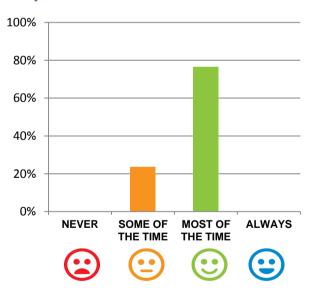

#### Do you like the food here?

76% of responses were: most of the time or always