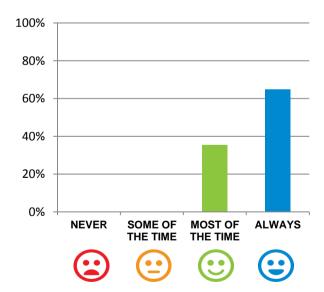

#### Do staff meet your healthcare needs?

100% of responses were: most of the time or always