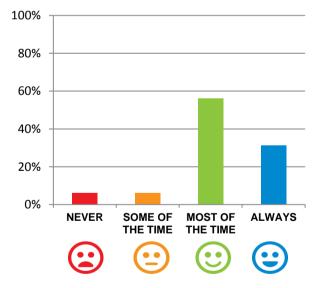

# Do staff follow up when you raise things with them?

88% of responses were: most of the time or always