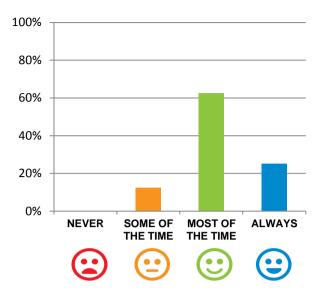

#### Do you like the food here?

76% of responses were: most of the time or always