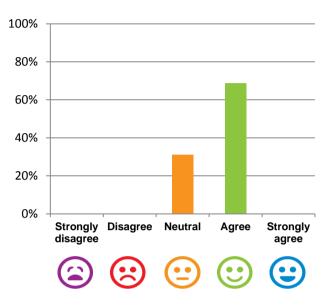

# If I'm feeling a bit sad or worried, there are staff here who I can talk to.

69% of responses were: agree or strongly agree