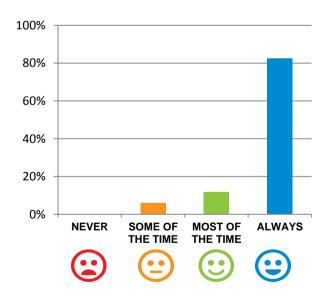

#### Do staff treat you with respect?

100% of responses were: most of the time or always