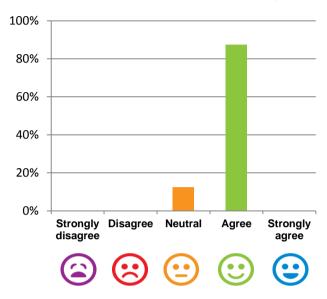

#### The staff know what they are doing.

88% of responses were: agree or strongly agree