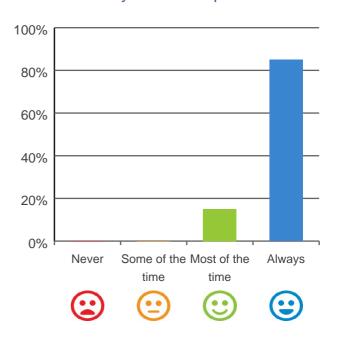

### Do you like the food here?

# 100% 80% 60% 40% 20% 0% Some of the Most of the Always time time

100% of responses were: most of the time or always