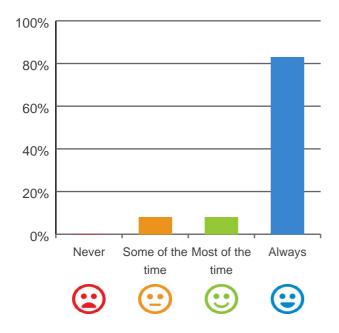

### Do staff explain things to you?

# 100% 80% 60% 40% 20% 0% Never Some of the Most of the Always time time

100% of responses were: most of the time or always

### Do staff follow up when you raise things with them?

92% of responses were: most of the time or always