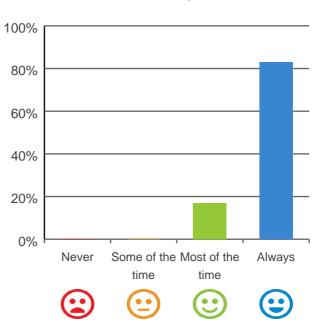

### Is this place well run?

# 100% 80% 60% 40% 20% 0% Never Some of the Most of the Always time time

100% of responses were: most of the time or always

### Do you get the care you need?

100% of responses were: most of the time or always