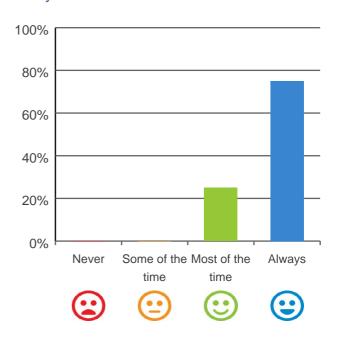

### Do you have a say in your daily activities?

# 80% 60% 40% Never Some of the Most of the Always

time

100% of responses were: most of the time or always

time

### Do you feel at home here?

100% of responses were: most of the time or always