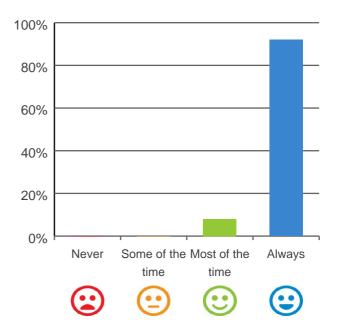

### Do staff treat you with respect?

100% of responses were: most of the time or always

### Do staff follow up when you raise things with them?

92% of responses were: most of the time or always