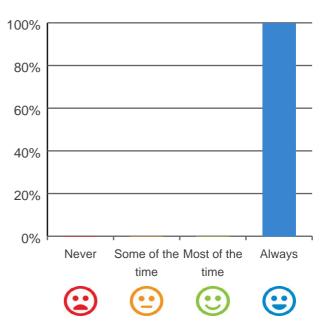

### Is this place well run?

# 100% 80% 60% 40% 20% 0% Never Some of the Most of the Always time time

100% of responses were: most of the time or always