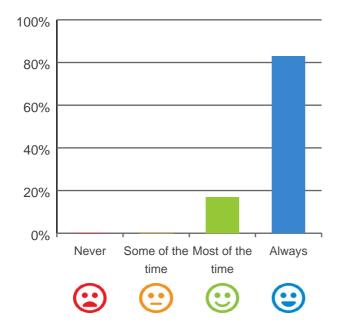

### Do you have a say in your daily activities?

# 80% 60% 40% Never Some of the Most of the Always

time

100% of responses were: most of the time or always

time