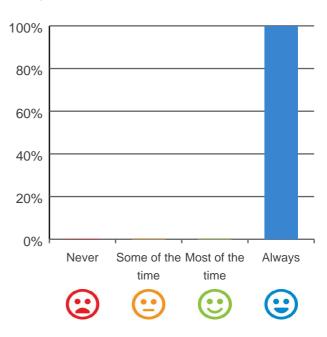

### Do you like the food here?

# 100% 80% 60% 40% 20% 0% Some of the Most of the Always time time

100% of responses were: most of the time or always