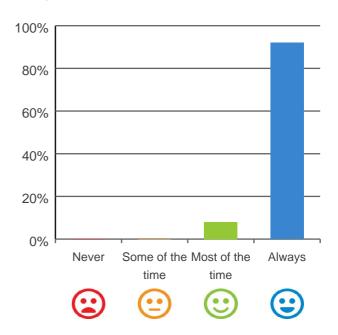

#### Do you feel at home here?

92% of responses were: most of the time or always