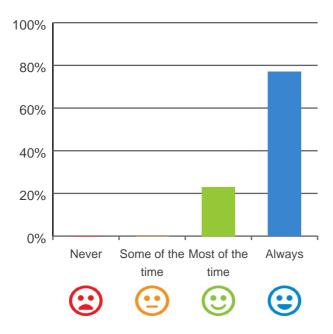

http://www.agedcarequality.gov.au/reports.For more general information on aged care, visit www.myagedcare.gov.au.

\* Number of consumers interviewed: 11 Number of representatives interviewed: 2

What is your experience at the service?

Service name: Central & Upper Burnett District Home for the Aged Nursing Home

RACS ID: 5209 RPT-ACC-0095 v19.0

Dates of audit: 23 Jul 2019 to 25 Jul 2019

#### Do you like the food here?



100% of responses were: most of the time or always

#### Do you feel safe here?



100% of responses were: most of the time or always

#### Is this place well run?



100% of responses were: most of the time or always

#### Do you get the care you need?



100% of responses were: most of the time or always

RPT-ACC-0095 v19.0

#### Do staff know what they are doing?



100% of responses were: most of the time or always

# Are you encouraged to do as much as possible for yourself?



100% of responses were: most of the time or always

#### Do staff explain things to you?



100% of responses were: most of the time or always

#### Do staff treat you with respect?



100% of responses were: most of the time or always

# Do staff follow up when you raise things with them?

### 

100% of responses were: most of the time or always

#### Are staff kind and caring?



100% of responses were: most of the time or always

#### Do you have a say in your daily activities?



100% of responses were: most of the time or always

#### Do you feel at home here?



92% of responses were: most of the time or always