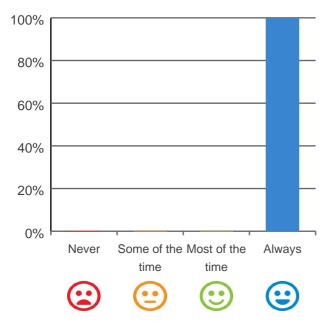

#### Do you like the food here?

100% of responses were: most of the time or always

#### Do you feel safe here?

100% of responses were: most of the time or always

#### Is this place well run?

100% of responses were: most of the time or always

#### Do you get the care you need?

100% of responses were: most of the time or always

RPT-ACC-0095 v19.0

#### Do staff know what they are doing?

100% of responses were: most of the time or always

# Are you encouraged to do as much as possible for yourself?

100% of responses were: most of the time or always

#### Do staff explain things to you?

100% of responses were: most of the time or always

#### Do staff treat you with respect?

100% of responses were: most of the time or always

#### Are staff kind and caring?

100% of responses were: most of the time or always

#### Do you have a say in your daily activities?

100% of responses were: most of the time or always