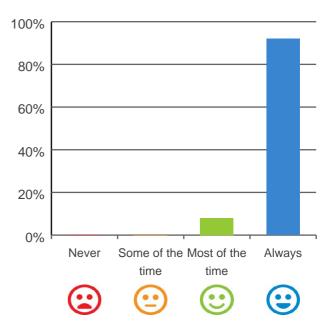

#### Do you feel at home here?

92% of responses were: most of the time or always