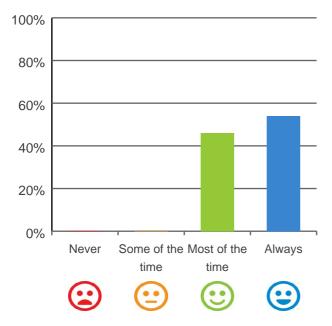

# Are you encouraged to do as much as possible for yourself?

100% of responses were: most of the time or always