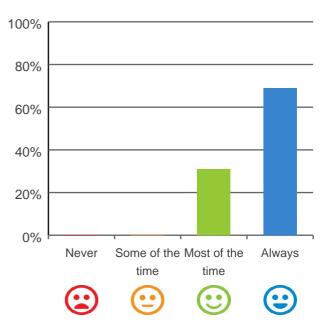

d Nursing Home

RACS ID: 5209 RPT-ACC-0095 v19.0

Dates of audit: 23 Jul 2019 to 25 Jul 2019

#### Do you like the food here?



100% of responses were: most of the time or always

#### Do you feel safe here?



100% of responses were: most of the time or always

#### Is this place well run?



100% of responses were: most of the time or always

#### Do you get the care you need?



100% of responses were: most of the time or always

RPT-ACC-0095 v19.0

#### Do staff know what they are doing?



100% of responses were: most of the time or always

# Are you encouraged to do as much as possible for yourself?



100% of responses were: most of the time or always

#### Do staff explain things to you?



100% of responses were: most of the time or always

#### Do staff treat you with respect?



100% of responses were: most of the time or always

# Do staff follow up when you raise things with them?

### 

100% of responses were: most of the time or always

#### Are staff kind and caring?



100% of responses were: most of the time or always

#### Do you have a say in your daily activities?



100% of responses were: most of the time or always

#### Do you feel at home here?



92% of responses were: most of the time or always