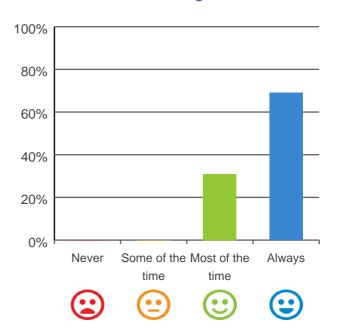

fe here?



100% of responses were: most of the time or always

#### Is this place well run?



100% of responses were: most of the time or always

#### Do you get the care you need?



100% of responses were: most of the time or always

RPT-ACC-0095 v19.0

#### Do staff know what they are doing?



100% of responses were: most of the time or always

# Are you encouraged to do as much as possible for yourself?



100% of responses were: most of the time or always

#### Do staff explain things to you?



100% of responses were: most of the time or always

#### Do staff treat you with respect?



100% of responses were: most of the time or always

# Do staff follow up when you raise things with them?

### 

100% of responses were: most of the time or always

#### Are staff kind and caring?



100% of responses were: most of the time or always

#### Do you have a say in your daily activities?



100% of responses were: most of the time or always

#### Do you feel at home here?



92% of responses were: most of the time or always