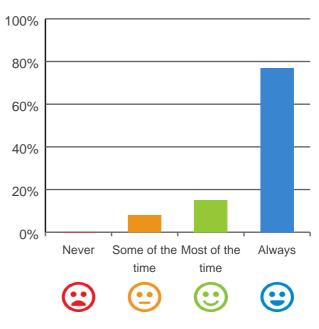

#### Do you get the care you need?

100% of responses were: most of the time or always

RPT-ACC-0095 v19.0