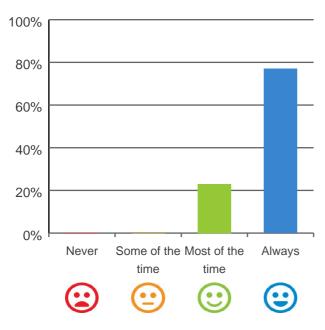

#### Do you like the food here?

100% of responses were: most of the time or always