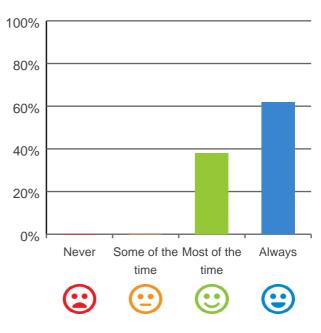

## 100% 80% 60% 40% 20% 0% Never Some of the Most of the Always time time

93% of responses were: most of the time or always

#### Do you get the care you need?

93% of responses were: most of the time or always