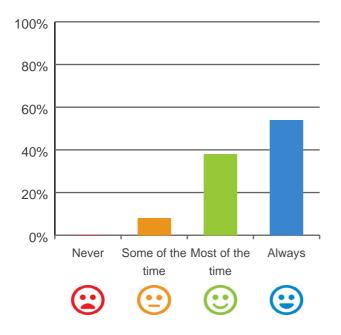

## 100% 80% 60% 40% 20% 0% Never Some of the Most of the Always time time

85% of responses were: most of the time or always

#### Do staff treat you with respect?

93% of responses were: most of the time or always