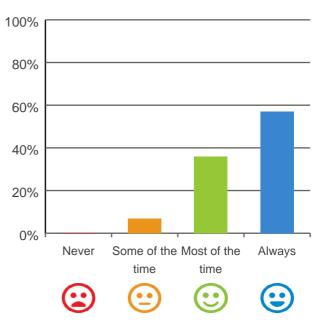

#### Is this place well run?

## 100% 80% 60% 40% 20% 0% Never Some of the Most of the Always time time

93% of responses were: most of the time or always

#### Do you get the care you need?

93% of responses were: most of the time or always