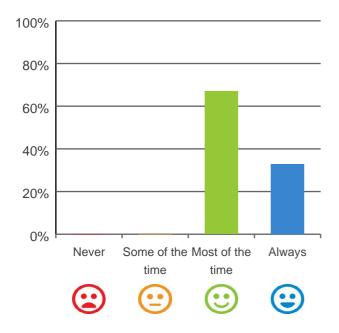

# I am encouraged to do as much as possible for myself.

92% of responses were: agree or strongly agree