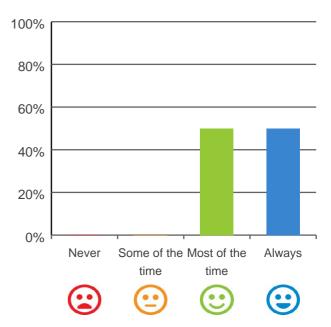

# If I'm feeling a bit sad or worried, there are staff here who I can talk to.

58% of responses were: agree or strongly agree