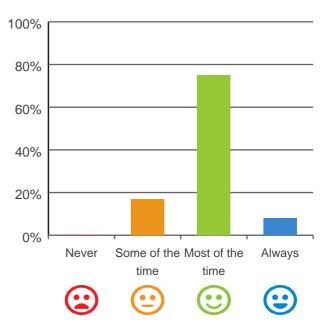

### Do staff treat you with respect?

# 80% 60% 40% 20% Never Some of the Most of the Always time time Calculate time

100% of responses were: most of the time or always