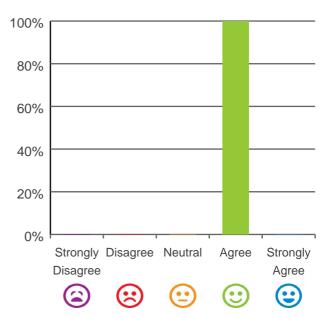

### The staff know what they are doing.

100% of responses were: agree or strongly agree