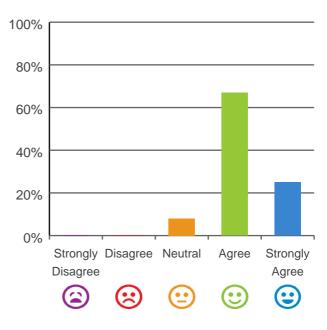

# Do you agree with these statements?

# If I'm feeling a bit sad or worried, there are staff here who I can talk to.

58% of responses were: agree or strongly agree