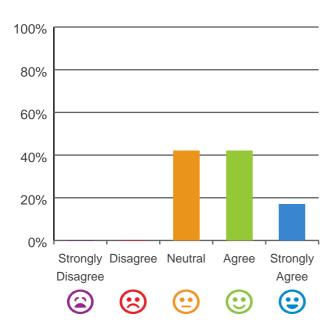

# If I'm feeling a bit sad or worried, there are staff here who I can talk to.

58% of responses were: agree or strongly agree