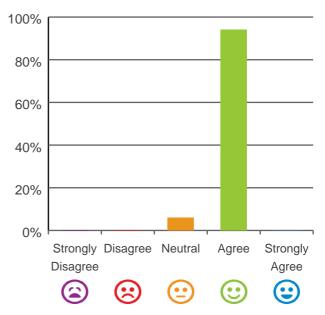

#### The staff know what they are doing.

94% of responses were: agree or strongly agree