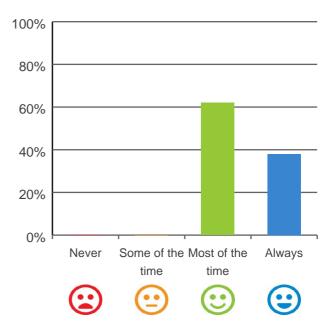

#### Do staff meet your healthcare needs?

100% of responses were: most of the time or always