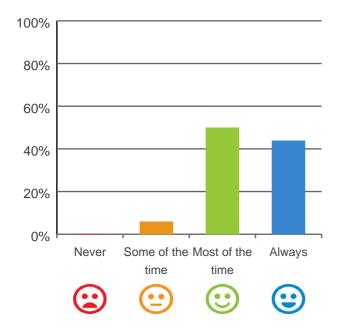

# Do staff follow up when you raise things with them?

100% of responses were: most of the time or always