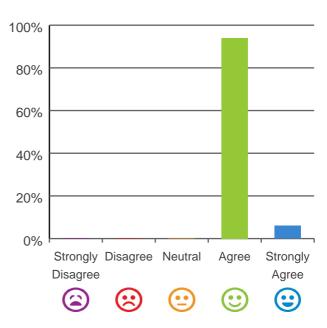

#### The staff know what they are doing.

94% of responses were: agree or strongly agree