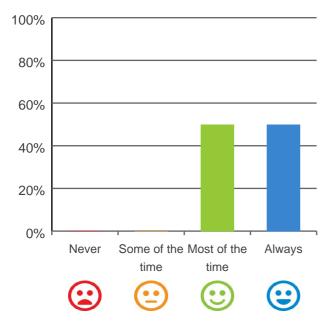

#### Do you feel safe here?

100% of responses were: most of the time or always

Service name: Cheltenham Manor

Dates of audit: 12 Feb 2019 to 13 Feb 2019

RACS ID: 3256

RPT-ACC-0095 v14.2