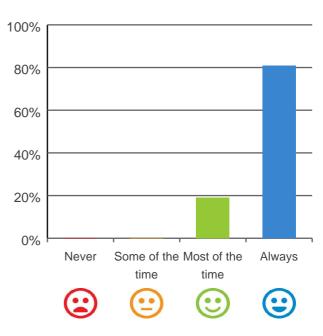

#### Do staff treat you with respect?

## 

100% of responses were: most of the time or always