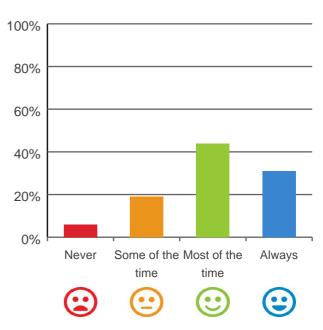

#### Do you like the food here?

75% of responses were: most of the time or always

Service name: Cheltenham Manor

Dates of audit: 12 Feb 2019 to 13 Feb 2019

RACS ID: 3256

RPT-ACC-0095 v14.2