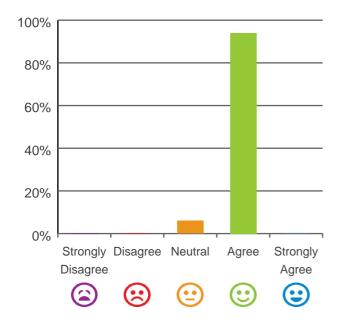

0095 v14.2

#### Do staff meet your healthcare needs?



100% of responses were: most of the time or always

# Do staff follow up when you raise things with them?



100% of responses were: most of the time or always

#### Do staff explain things to you?



94% of responses were: most of the time or always

#### Do you like the food here?



75% of responses were: most of the time or always

Service name: Cheltenham Manor

Dates of audit: 12 Feb 2019 to 13 Feb 2019

RACS ID: 3256

RPT-ACC-0095 v14.2

### Do you agree with these statements?

## If I'm feeling a bit sad or worried, there are staff here who I can talk to.



81% of responses were: agree or strongly agree

#### The staff know what they are doing.



94% of responses were: agree or strongly agree

#### This place is well run.



94% of responses were: agree or strongly agree

# I am encouraged to do as much as possible for myself.



100% of responses were: agree or strongly agree