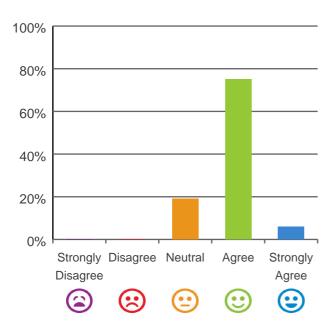

## If I'm feeling a bit sad or worried, there are staff here who I can talk to.

81% of responses were: agree or strongly agree