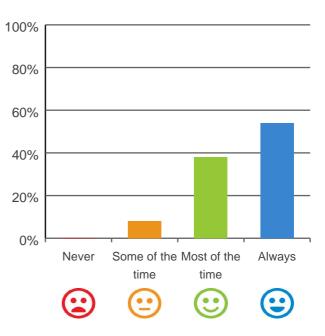

#### Do staff treat you with respect?

## 

85% of responses were: most of the time or always