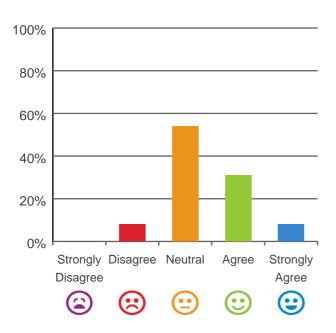

## If I'm feeling a bit sad or worried, there are staff here who I can talk to.

38% of responses were: agree or strongly agree