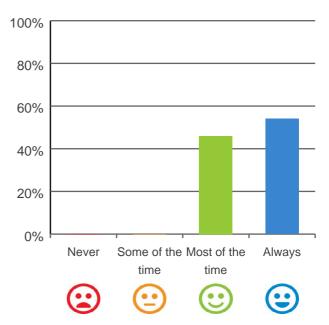

#### Do staff meet your healthcare needs?

92% of responses were: most of the time or always