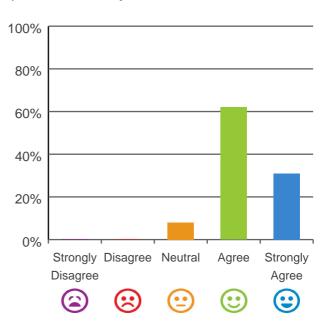

#### Do you agree with these statements?

## If I'm feeling a bit sad or worried, there are staff here who I can talk to.

38% of responses were: agree or strongly agree