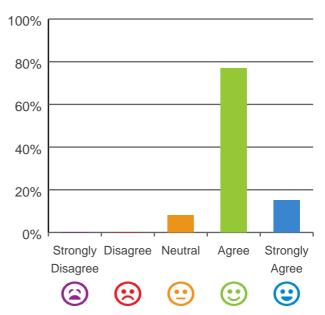

#### The staff know what they are doing.

92% of responses were: agree or strongly agree