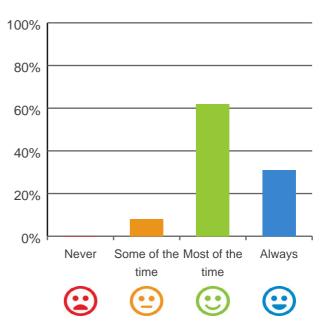

#### Do staff treat you with respect?

## 

85% of responses were: most of the time or always