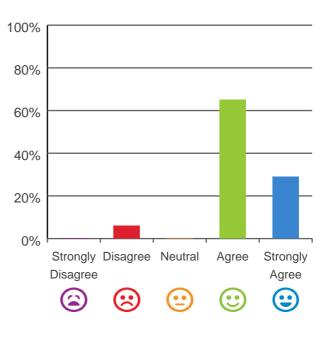

### Do you agree with these statements?

If I'm feeling a bit sad or worried, there are staff here who I can talk to.

82% of responses were: agree or strongly agree