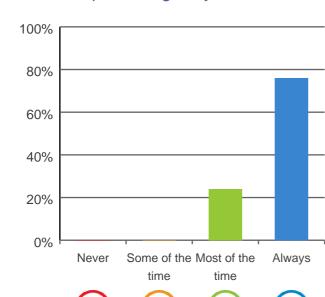

#### Do you like the food here?

88% of responses were: most of the time or always

Service name: Churches of Christ Care Aged Care Service **Bribie Island** 

**RACS ID: 5057** 

RPT-ACC-0095 v14.2

This document is designed for online viewing. Printed copies, although permitted, are deemed Uncontrolled from 17:39 hours on 18/02/2019