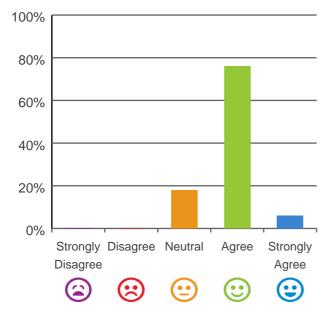

### Do you agree with these statements?

If I'm feeling a bit sad or worried, there are staff here who I can talk to.

82% of responses were: agree or strongly agree