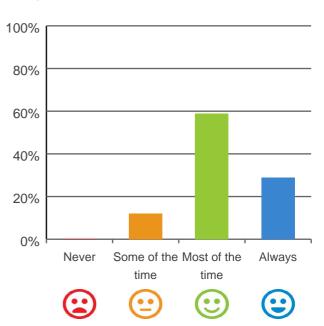

## What is your experience at the home?

Do you feel safe here?

Service name: Churches of Christ Care Aged Care Service **Bribie Island** 

100% of responses were: most of the time or always