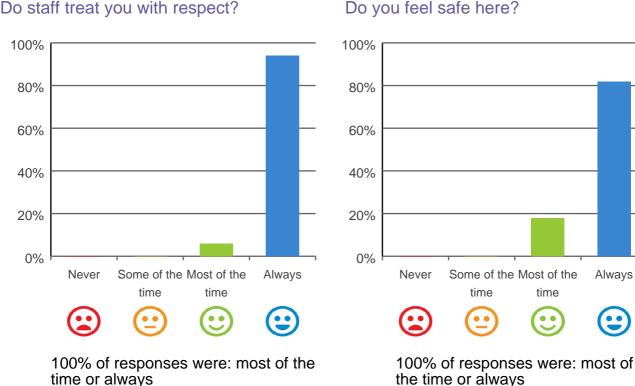

## What is your experience at the home?

Do you feel safe here?

Service name: Churches of Christ Care Aged Care Service **Bribie Island** 

100% of responses were: most of the time or always