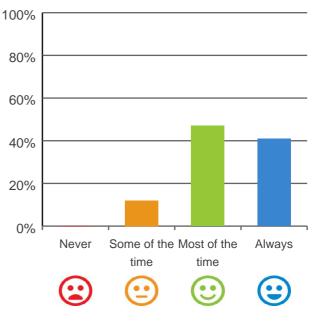

#### Do staff follow up when you raise things with them?

88% of responses were: most of the time or always

Do staff explain things to you?

100% of responses were: most of the time or always