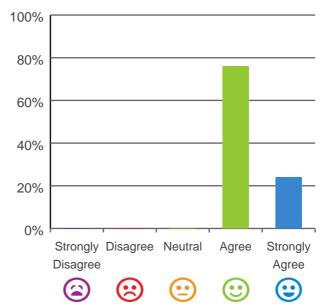

#### The staff know what they are doing.

100% of responses were: agree or strongly agree

100% of responses were: agree or strongly agree