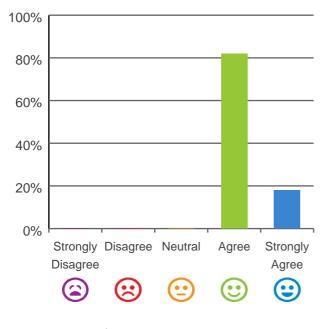

# I am encouraged to do as much as possible for myself.

94% of responses were: agree or strongly agree

Service name: Churches of Christ Care Aged Care Service Bribie Island Dates of audit: 08 Jan 2019 to 10 Jan 2019