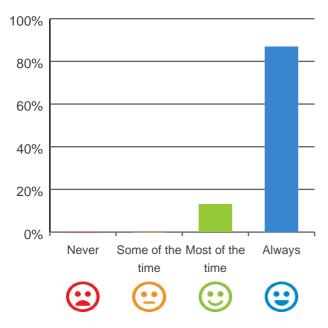

### Do you feel safe here?

100% of responses were: most of the time or always

Service name: Churches of Christ Care Aged Care Service

Crows Nest

**RACS ID: 5109** This document is designed for online viewing. Printed copies, although permitted, are deemed Uncontrolled from 08:27 hours on 08/03/2019