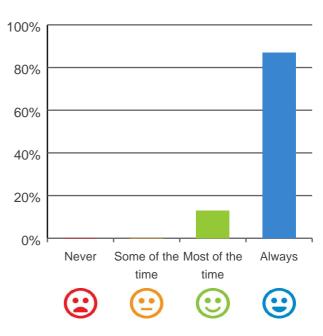

### Do staff treat you with respect?

## 100% 80% 60% 40% 20% 0% Some of the Most of the Always time time

93% of responses were: most of the time or always