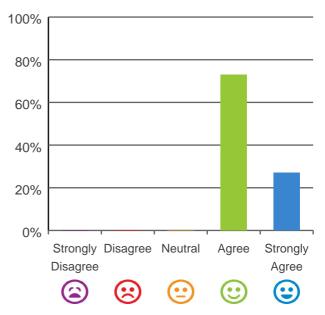

### The staff know what they are doing.

100% of responses were: agree or strongly agree