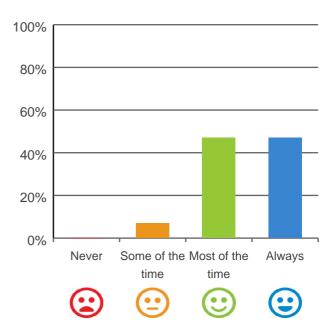

### Do staff meet your healthcare needs?

100% of responses were: most of the time or always