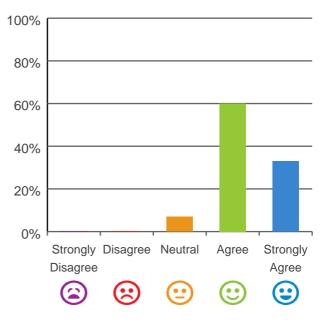

### Do you agree with these statements?

#### If I'm feeling a bit sad or worried, there are staff here who I can talk to.

87% of responses were: agree or strongly agree