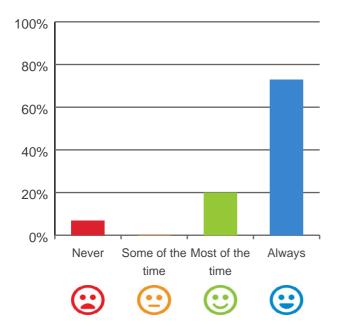

# Do staff follow up when you raise things with them?

93% of responses were: most of the time or always