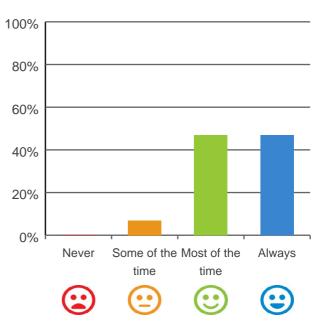

### Do staff treat you with respect?

## 100% 80% 60% 40% 20% 0% Some of the Most of the Always time time

93% of responses were: most of the time or always