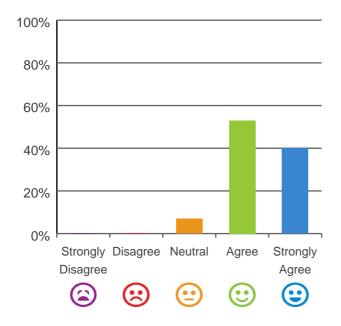

r healthcare needs?



100% of responses were: most of the time or always

# Do staff follow up when you raise things with them?



93% of responses were: most of the time or always

### Do staff explain things to you?



93% of responses were: most of the time or always

### Do you like the food here?



93% of responses were: most of the time or always

Dates of audit: 05 Mar 2019 to 07 Mar 2019

Service name: Churches of Christ Care Aged Care Service

Crows Nest

RACS ID: 5109 RPT-ACC-0095 v14.2

### Do you agree with these statements?

#### If I'm feeling a bit sad or worried, there are staff here who I can talk to.



87% of responses were: agree or strongly agree

### The staff know what they are doing.



100% of responses were: agree or strongly agree

### This place is well run.



93% of responses were: agree or strongly agree

### I am encouraged to do as much as possible for myself.



93% of responses were: agree or strongly agree

Service name: Churches of Christ Care Aged Care Service

Crows Nest

RPT-ACC-0095 v14.2 **RACS ID: 5109** This document is designed for online viewing. Printed copies, although permitted, are deemed Uncontrolled from 08:27 hours on 08/03/2019

Dates of audit: 05 Mar 2019 to 07 Mar 2019