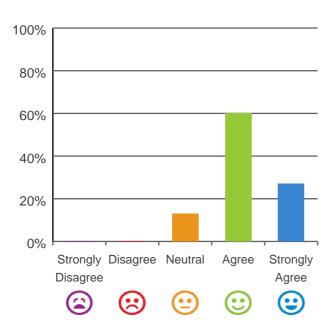

#### If I'm feeling a bit sad or worried, there are staff here who I can talk to.

87% of responses were: agree or strongly agree