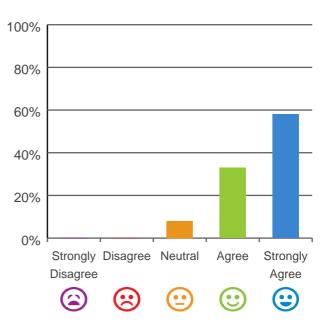

12/2018

#### Do staff explain things to you?

## 100% 80% 60% 40% 20% 0% Never Some of the Most of the Always time time

100% of responses were: most of the time or always

#### Do you like the food here?



83% of responses were: most of the time or always

### Do you agree with these statements?

If I'm feeling a bit sad or worried, there are staff here who I can talk to.



83% of responses were: agree or strongly agree

The staff know what they are doing.



100% of responses were: agree or strongly agree

Home name: Churches of Christ Care Amaroo Aged Care

Service Gatton & District

**RACS ID: 5124** 

Dates of audit: 11 Dec 2018 to 12 Dec 2018

#### This place is well run.



100% of responses were: agree or strongly agree

## I am encouraged to do as much as possible for myself.



92% of responses were: agree or strongly agree