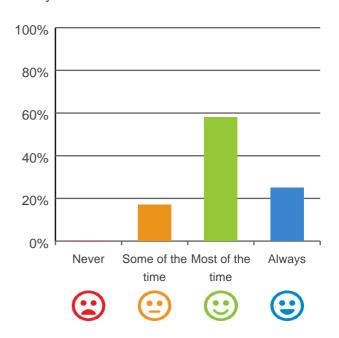

#### Do staff explain things to you?

## 100% 80% 60% 40% 20% 0% Never Some of the Most of the Always time time

100% of responses were: most of the time or always

#### Do you like the food here?

83% of responses were: most of the time or always