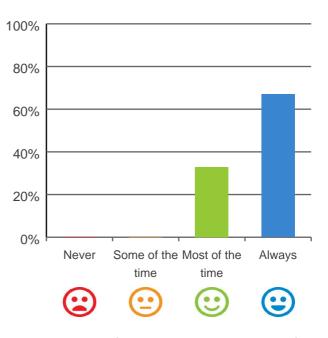

#### Do staff explain things to you?

## 100% 80% 60% 40% 20% 0% Never Some of the Most of the Always time time

100% of responses were: most of the time or always