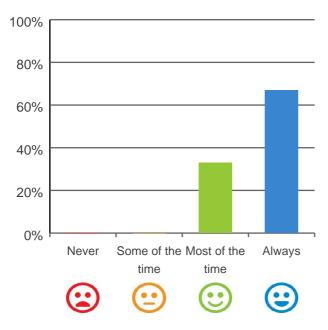

#### Do staff meet your healthcare needs?

100% of responses were: most of the time or always