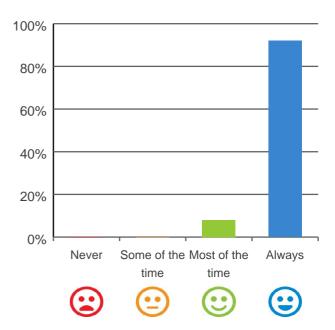

## Do staff follow up when you raise things with them?

100% of responses were: most of the time or always

Home name: Churches of Christ Care Amaroo Aged Care

Service Gatton & District

RACS ID: 5124 RPT-ACC-0095 v14.2 This document is designed for online viewing. Printed copies, although permitted, are deemed Uncontrolled from 13:20 hours on 12/12/2018