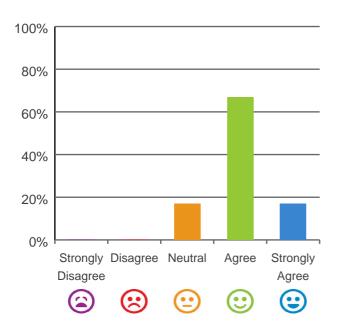

### Do you agree with these statements?

If I'm feeling a bit sad or worried, there are staff here who I can talk to.

83% of responses were: agree or strongly agree

The staff know what they are doing.

100% of responses were: agree or strongly agree