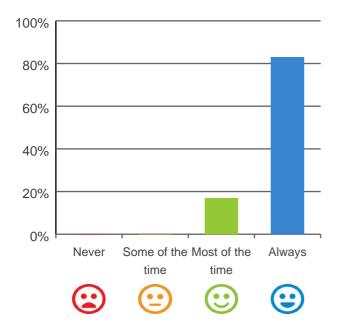

#### Do you like the food here?

83% of responses were: most of the time or always