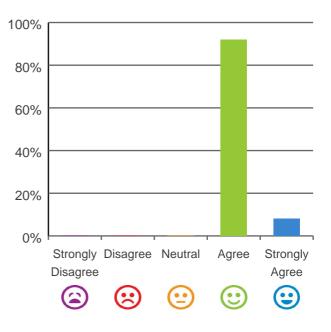

## I am encouraged to do as much as possible for myself.

92% of responses were: agree or strongly agree