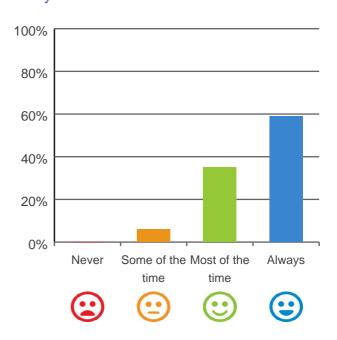

### Do you have a say in your daily activities?

# 100% 80% 60% 40% 20% Never Some of the Most of the Always time time

94% of responses were: most of the time or always