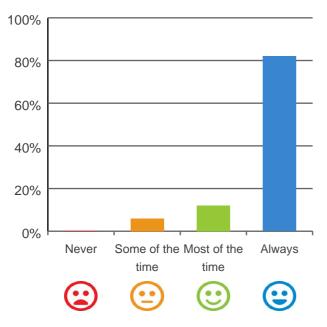

### Is this place well run?

# 80% 60% 40% 20% Never Some of the Most of the Always time time \time \time

100% of responses were: most of the time or always