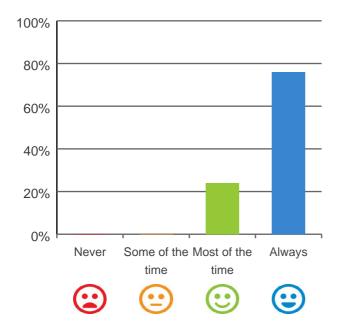

### Do you have a say in your daily activities?

# 100% 80% 60% 40% 20% Never Some of the Most of the Always time time

94% of responses were: most of the time or always