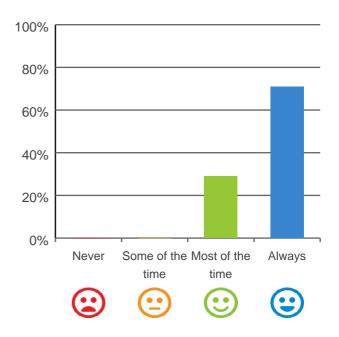

### Do staff follow up when you raise things with them?

94% of responses were: most of the time or always