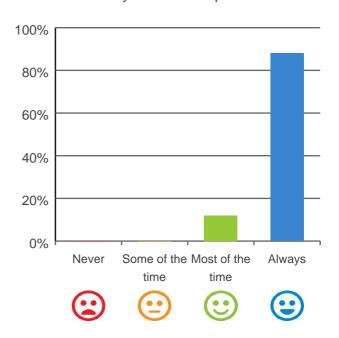

### Do you like the food here?

# 100% 80% 60% 40% 20% 0% Some of the Most of the Always time time

100% of responses were: most of the time or always