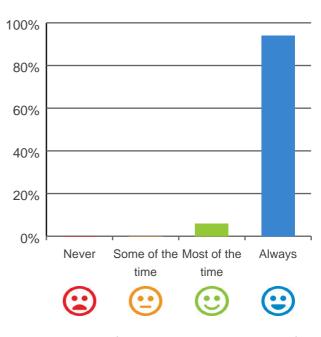

### Do staff explain things to you?

# 100% 80% 60% 40% 20% 0% Never Some of the Most of the Always time time

100% of responses were: most of the time or always