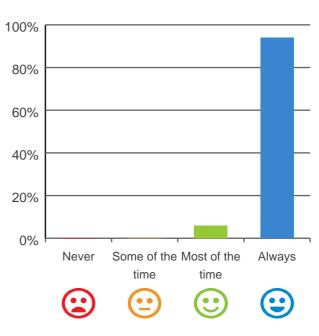

### Do you like the food here?

# 100% 80% 60% 40% 20% 0% Some of the Most of the Always time time

100% of responses were: most of the time or always