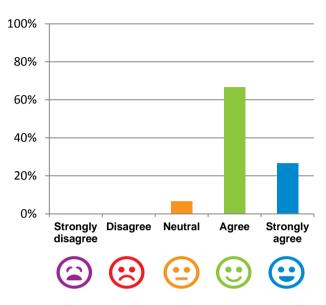

## If I'm feeling a bit sad or worried, there are staff here who I can talk to.

93% of responses were: agree or strongly agree