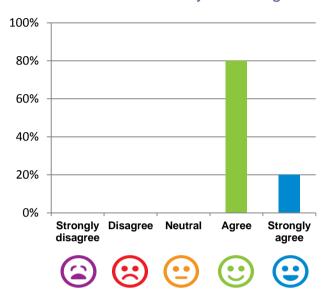

responses were: most of the time or always

Home name: Churches of Christ Care Gracehaven Aged Care Service BDattesbefgaudit: 18 September 18 to 21 September 18 RACS ID: 5245

RPT-ACC-0096 v14.3

#### Do staff meet your healthcare needs?



100% of responses were: most of the time or always

# Do staff follow up when you raise things with them?



100% of responses were: most of the time or always

#### Do the staff explain things to you?



100% of responses were: most of the time or always

#### Do you like the food here?



100% of responses were: most of the time or always

### Do you agree with these statements?

## If I'm feeling a bit sad or worried, there are staff here who I can talk to.



93% of responses were: agree or strongly agree

#### The staff know what they are doing.



100% of responses were: agree or strongly agree

#### This place is well run.



87% of responses were: agree or strongly agree

# I am encouraged to do as much as possible for myself.



100% of responses were: agree or strongly agree

Home name: Churches of Christ Care Gracehaven Aged Care Service BDattesbefgaudit: 18 September 18 to 21 September 18 RACS ID: 5245

RPT-ACC-0096 v14.3