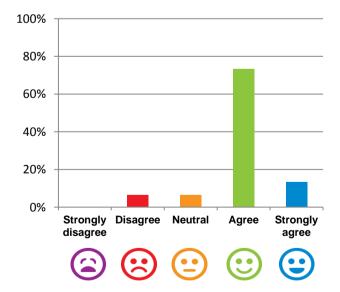

racehaven Aged Care Service BDattesbefgaudit: 18 September 18 to 21 September 18 RACS ID: 5245

RPT-ACC-0096 v14.3

#### Do staff meet your healthcare needs?



100% of responses were: most of the time or always

# Do staff follow up when you raise things with them?



100% of responses were: most of the time or always

#### Do the staff explain things to you?



100% of responses were: most of the time or always

#### Do you like the food here?



100% of responses were: most of the time or always

### Do you agree with these statements?

## If I'm feeling a bit sad or worried, there are staff here who I can talk to.



93% of responses were: agree or strongly agree

#### The staff know what they are doing.



100% of responses were: agree or strongly agree

#### This place is well run.



87% of responses were: agree or strongly agree

# I am encouraged to do as much as possible for myself.



100% of responses were: agree or strongly agree

Home name: Churches of Christ Care Gracehaven Aged Care Service BDattesbefgaudit: 18 September 18 to 21 September 18 RACS ID: 5245

RPT-ACC-0096 v14.3