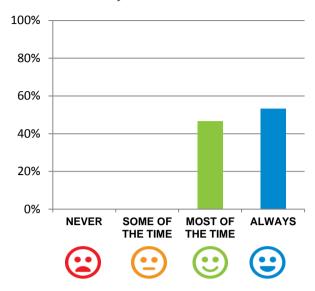

#### Do staff meet your healthcare needs?

100% of responses were: most of the time or always