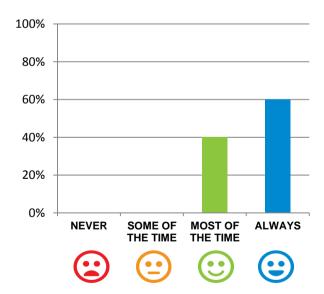

#### Do staff treat you with respect?

100% of responses were: most of the time or always