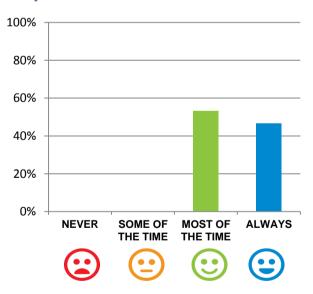

#### Do you like the food here?

100% of responses were: most of the time or always