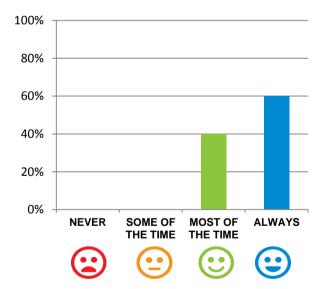

#### Do staff meet your healthcare needs?

100% of responses were: most of the time or always