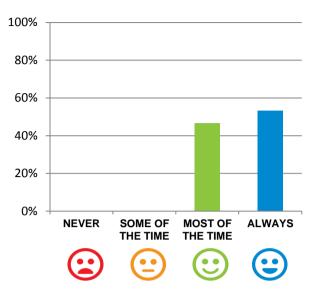

# Do staff follow up when you raise things with them?

100% of responses were: most of the time or always