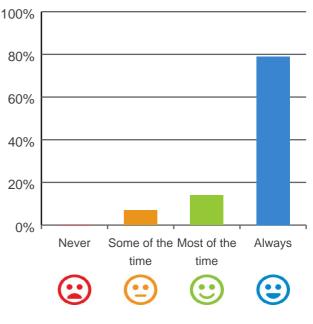

### Do you like the food here?

93% of responses were: most of the time or always