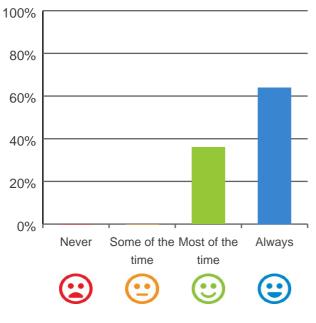

# Do staff follow up when you raise things with them?

100% of responses were: most of the time or always

Service name: Churches of Christ Care Lady Small Haven Aged Care Service Benowa