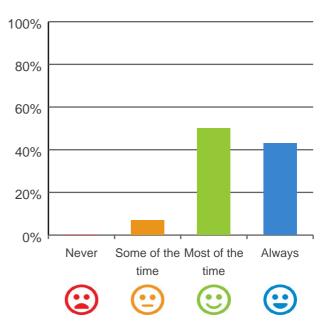

# Do staff follow up when you raise things with them?

100% of responses were: most of the time or always

Service name: Churches of Christ Care Lady Small Haven Aged Care Service Benowa