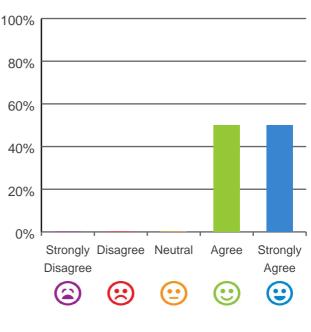

# If I'm feeling a bit sad or worried, there are staff here who I can talk to.

50% of responses were: agree or strongly agree