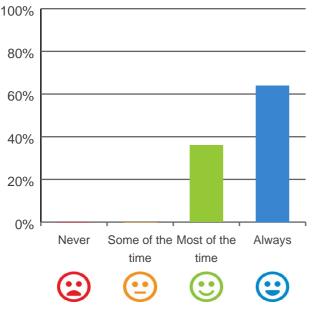

# Do staff meet your healthcare needs?

100% of responses were: most of the time or always