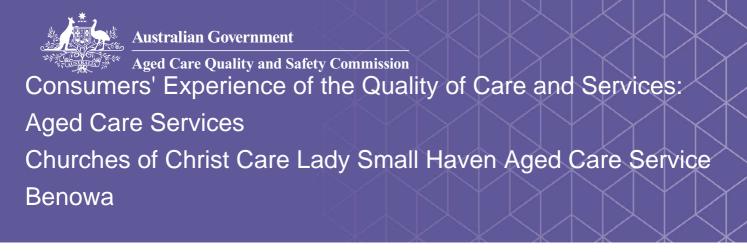

# Do staff meet your healthcare needs?

100% of responses were: most of the time or always