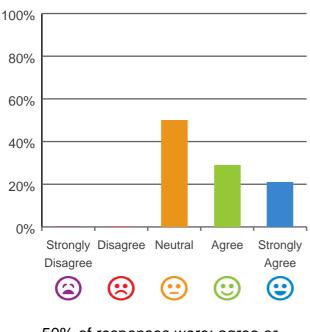

# If I'm feeling a bit sad or worried, there are staff here who I can talk to.

50% of responses were: agree or strongly agree