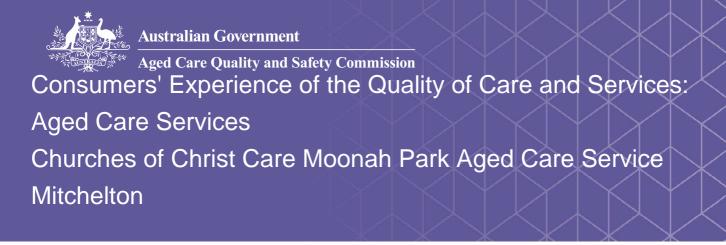

### Do you like the food here?

73% of responses were: most of the time or always