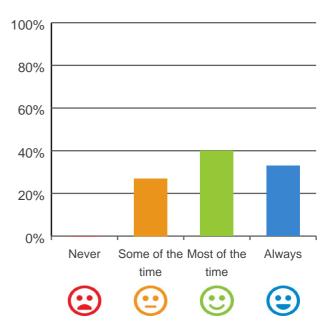

### Do you like the food here?

73% of responses were: most of the time or always