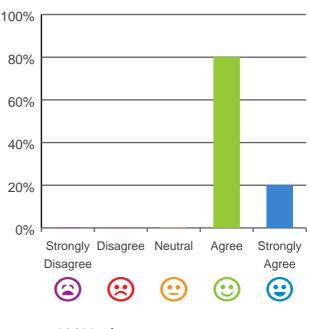

## If I'm feeling a bit sad or worried, there are staff here who I can talk to.

87% of responses were: agree or strongly agree

The staff know what they are doing.

100% of responses were: agree or strongly agree