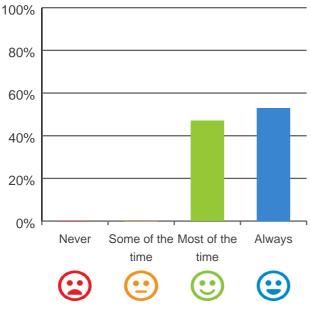

## Do staff meet your healthcare needs?

100% of responses were: most of the time or always