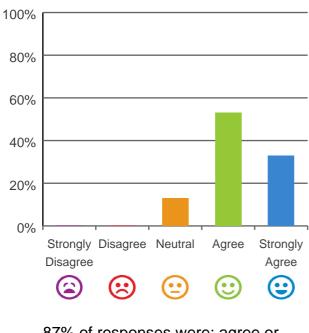

## If I'm feeling a bit sad or worried, there are staff here who I can talk to.

87% of responses were: agree or strongly agree

The staff know what they are doing.

100% of responses were: agree or strongly agree