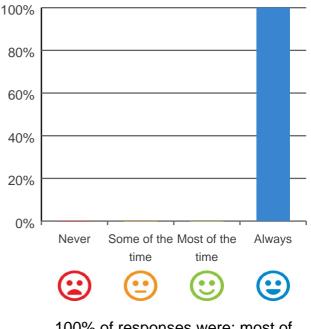

## If I'm feeling a bit sad or worried, there are staff here who I can talk to.

87% of responses were: agree or strongly agree

The staff know what they are doing.

100% of responses were: agree or strongly agree