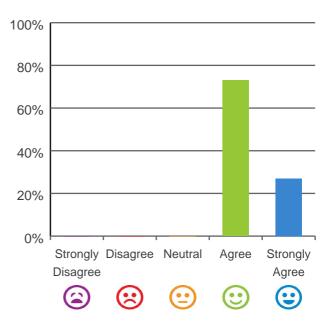

### Do you like the food here?

73% of responses were: most of the time or always