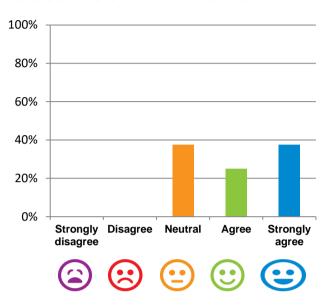

# If I'm feeling a bit sad or worried, there are staff here who I can talk to.

63% of responses were: agree or strongly agree