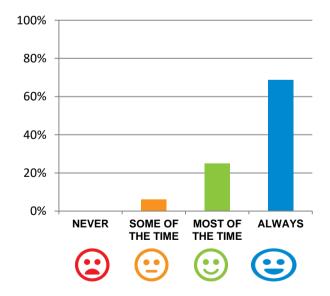

#### Do staff treat you with respect?

94% of responses were: most of the time or always