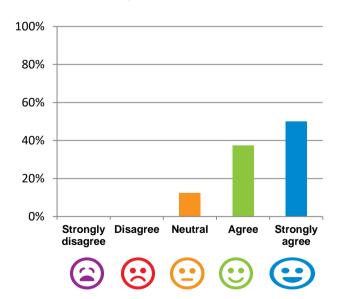

## Do you agree with these statements?

#### The staff know what they are doing.

88% of responses were: agree or strongly agree