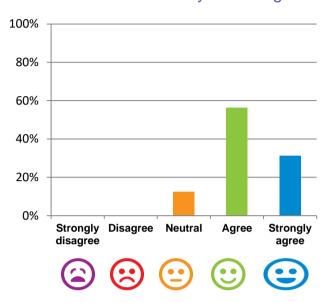

#### The staff know what they are doing.

88% of responses were: agree or strongly agree