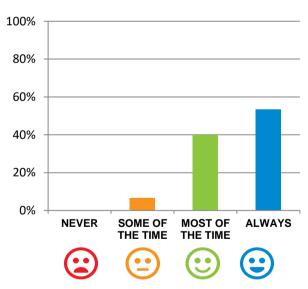

### Do staff meet your healthcare needs?

94% of responses were: most of the time or always