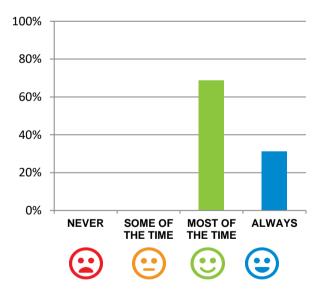

#### Do staff treat you with respect?

94% of responses were: most of the time or always