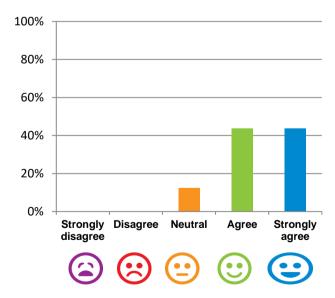

## Do you agree with these statements?

# If I'm feeling a bit sad or worried, there are staff here who I can talk to.

63% of responses were: agree or strongly agree