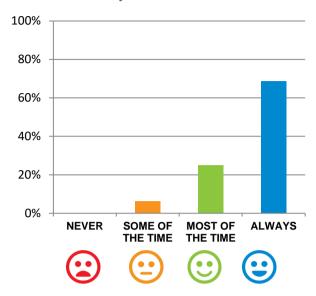

### Do staff meet your healthcare needs?

94% of responses were: most of the time or always