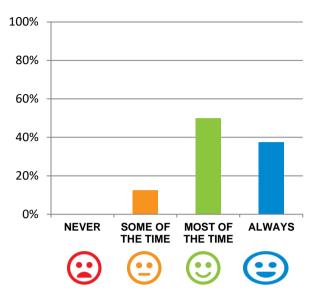

### Do you like the food here?

93% of responses were: most of the time or always

| This document is designed for online viewing. | Printed copies, although permitted, are deemed Uncontrolled from 23:59 hours on 08/10/2 | 2018 |
|-----------------------------------------------|-----------------------------------------------------------------------------------------|------|
|                                               |                                                                                         |      |
|                                               |                                                                                         |      |
|                                               |                                                                                         |      |
|                                               |                                                                                         |      |
|                                               |                                                                                         |      |
|                                               |                                                                                         |      |
|                                               |                                                                                         |      |
|                                               |                                                                                         |      |
|                                               |                                                                                         |      |
|                                               |                                                                                         |      |
|                                               |                                                                                         |      |
|                                               |                                                                                         |      |
|                                               |                                                                                         |      |
|                                               |                                                                                         |      |
|                                               |                                                                                         |      |
|                                               |                                                                                         |      |
|                                               |                                                                                         |      |
|                                               |                                                                                         |      |
|                                               |                                                                                         |      |
|                                               |                                                                                         |      |
|                                               |                                                                                         |      |
|                                               |                                                                                         |      |