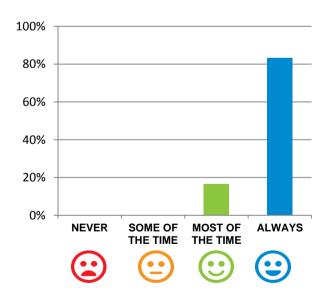

#### Do you like the food here?

92% of responses were: most of the time or always