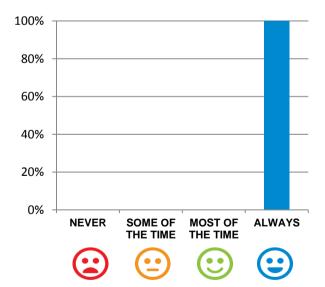

#### Do staff treat you with respect?

100% of responses were: most of the time or always