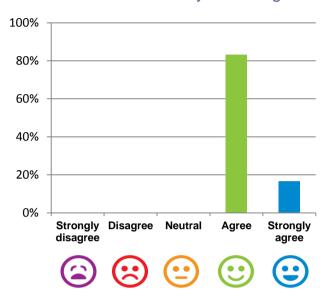

#### The staff know what they are doing.

100% of responses were: agree or strongly agree

#### This place is well run.

100% of responses were: agree or strongly agree