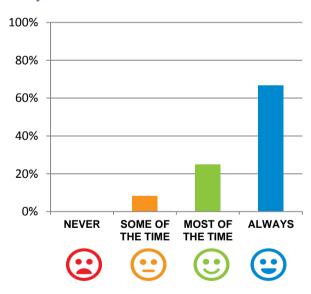

#### Do you like the food here?

92% of responses were: most of the time or always