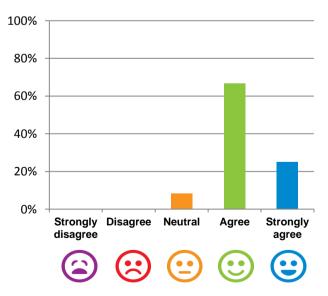

## If I'm feeling a bit sad or worried, there are staff here who I can talk to.

83% of responses were: agree or strongly agree