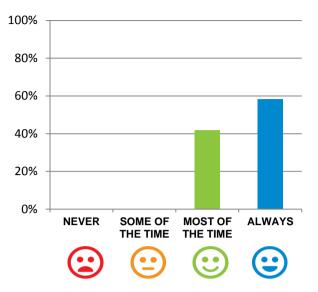

## If I'm feeling a bit sad or worried, there are staff here who I can talk to.

83% of responses were: agree or strongly agree