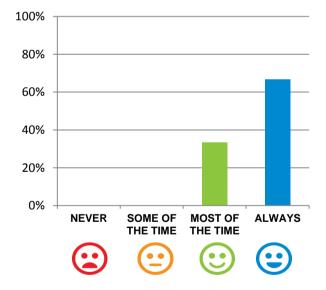

#### Do staff meet your healthcare needs?

100% of responses were: most of the time or always