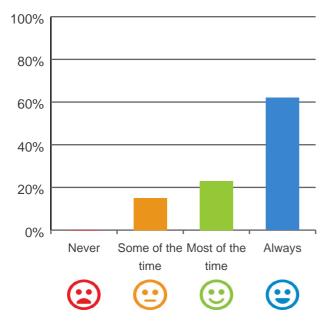

ple who live there. Those we interviewed for this report were randomly selected\*. The results are presented in this report which will help you understand the experience of consumers living at the service. It should be read alongside the audit report on the service available at the Commission's Report Search page at http://www.agedcarequality.gov.au/reports.For more general information on aged care, visit www.myagedcare.gov.au.

\* Number of consumers interviewed: 13
Number of representatives interviewed: 0

### What is your experience at the home?



Service name: Churches of Christ Care Warwick Aged Care Service RACS ID: 5886

#### RPT-ACC-0095 v14.2

This document is designed for online viewing. Printed copies, although permitted, are deemed Uncontrolled from 10:25 hours on 28/05/2019



Do staff meet your healthcare needs?

85% of responses were: most of the time or always

Do staff explain things to you?

# Do staff follow up when you raise things with them?



77% of responses were: most of the time or always



100% of responses were: most of the time or always

#### Do you like the food here?



77% of responses were: most of the time or always

Service name: Churches of Christ Care Warwick Aged Care Service RACS ID: 5886

#### Dates of audit: 21 May 2019 to 23 May 2019

RPT-ACC-0095 v14.2

This document is designed for online viewing. Printed copies, although permitted, are deemed Uncontrolled from 10:25 hours on 28/05/2019

### Do you agree with these statements?

If I'm feeling a bit sad or worried, there are

staff here who I can talk to.

# 100% 80% 60% 40% 20%