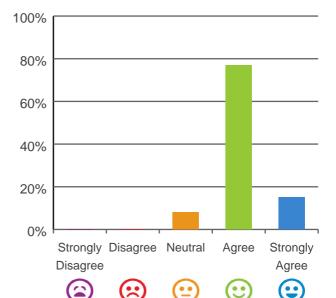

### Do you agree with these statements?

If I'm feeling a bit sad or worried, there are

staff here who I can talk to.

# 100% 80% 60% 40% 20% 0% Strongly Disagree Neutral Agree Strongly Disagree $\bigotimes$ $\bigotimes$ $\bigotimes$ $\bigcirc$ $\bigcirc$ $\bigcirc$ $\bigcirc$ $\bigcirc$ $\bigcirc$ $\bigcirc$

69% of responses were: agree or strongly agree