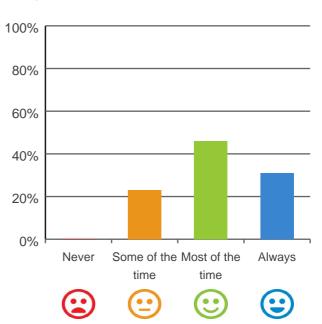

Do staff explain things to you?

# Do staff follow up when you raise things with them?

77% of responses were: most of the time or always

100% of responses were: most of the time or always