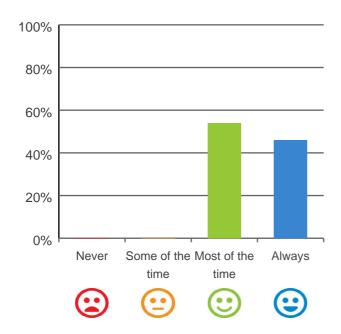

#### RPT-ACC-0095 v14.2

This document is designed for online viewing. Printed copies, although permitted, are deemed Uncontrolled from 10:25 hours on 28/05/2019

Do staff meet your healthcare needs?

85% of responses were: most of the time or always