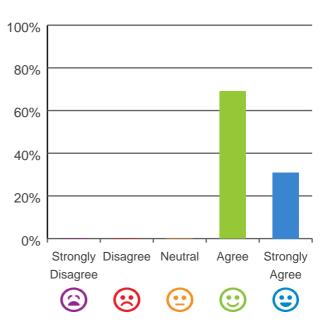

### The staff know what they are doing.

92% of responses were: agree or strongly agree