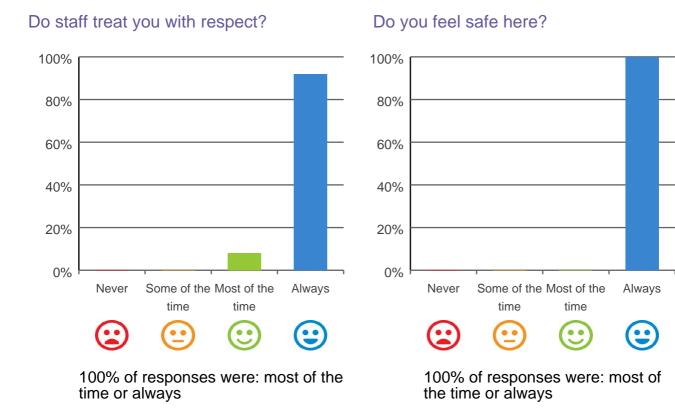

# Do staff follow up when you raise things with them?

77% of responses were: most of the time or always

100% of responses were: most of the time or always