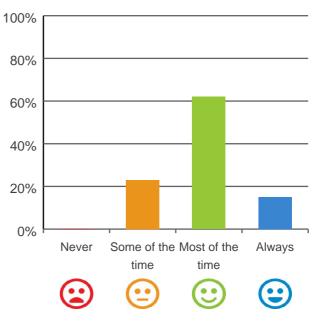

#### Do you like the food here?

77% of responses were: most of the time or always

Service name: Churches of Christ Care Warwick Aged Care Service RACS ID: 5886