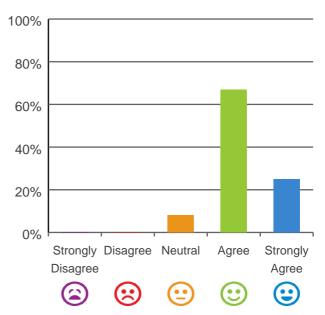

### The staff know what they are doing.

92% of responses were: agree or strongly agree