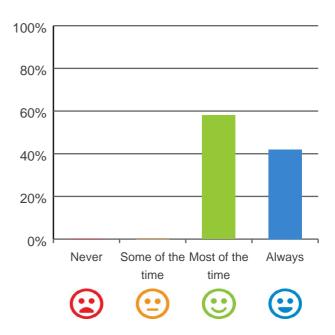

### Do staff meet your healthcare needs?

100% of responses were: most of the time or always