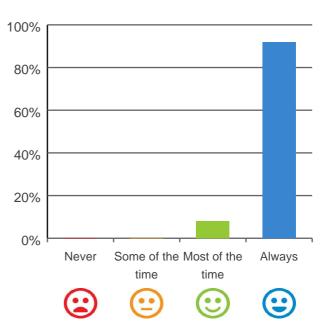

### Do staff treat you with respect?

## 

100% of responses were: most of the time or always