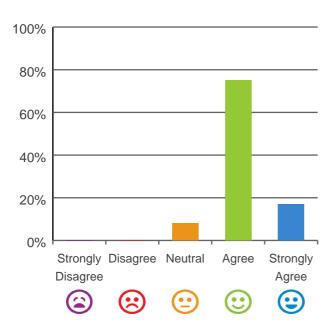

## If I'm feeling a bit sad or worried, there are staff here who I can talk to.

92% of responses were: agree or strongly agree