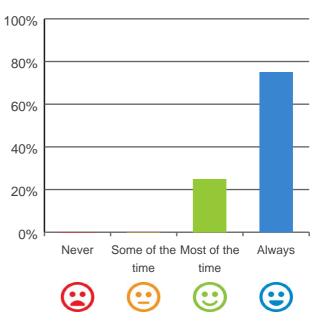

### Do staff treat you with respect?

## 

100% of responses were: most of the time or always