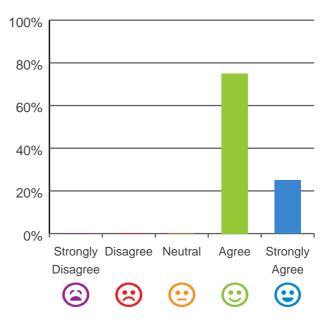

### Do you agree with these statements?

## If I'm feeling a bit sad or worried, there are staff here who I can talk to.

92% of responses were: agree or strongly agree