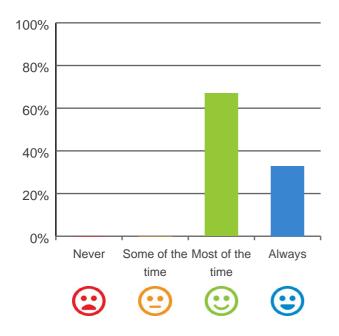

# Do staff follow up when you raise things with them?

100% of responses were: most of the time or always